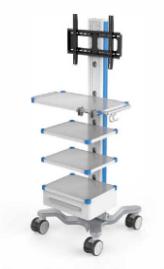

# **RH600 Medical Trolly Solutions**

- The countertop: using advanced one-piece injection molding technology, providing a scratch-resistant surface
- The bracket: can be equipped with one or two arms and features high-strength aluminum alloy columns
- The drawers: convenient storage with the pallet 450\*420mm and up to 20kg load-bearing capacity
- The Pallet: adjustable height for the machine dismantling
- The back panle: hidden power cord design, can be manually opened
- Front and rear ergonomic handles for human body, making the operation convenient
- Hight-strength aluminium alloly, Whisper-quiet, lockable wheels, anti-winding, working for all surfaces including carpet
- The entire vehicle performs excellently in a 10-degree tilt test and a 50km walking test.