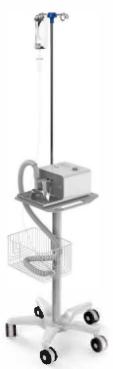

### **Medical Trolly Solutions | Syringe Pump**

- The stand: high-strength aluminum alloy, height ajustable
- The design: Quick assembling and disassembling, ajustable for the equipments
- The whole trolly can manage the 10-degree tilt test and 50km walking test
- High-strength plastic material load-bearing chassis (optionally available with large-size high-strength aluminum alloy chassis).
- The chassis is made of high-strength aluminum alloy, diameter 620mm
- High strength plastic laoding-bearing chasis (optional for larger size, alumnium alloy chasis)