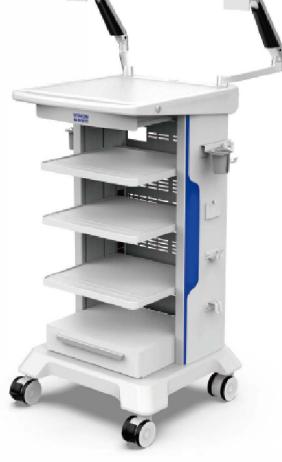

### **Medical Trolly Solutions | Ventilator**

- Adjustable stand with high-strength aluminum alloy
- Countertop: ABS integrated injection molding with ergonomic and asethetical design
- The design: Quick assembling and disassembling, expandable for the equipments hanaging
- Printer board: up to 8kg weight

R5

 The base: Hight-strength aluminium alloly, Whisper-quiet, lockable wheels, anti-winding, working for all surfaces including carpet.