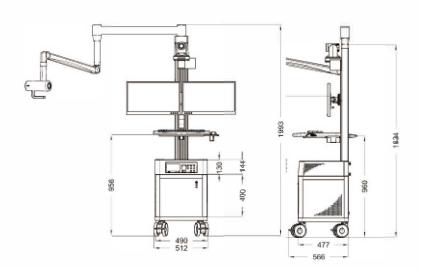

### **Medical Trolly Solutions | Ventilator**

- Adjustable stand with high-strength aluminum alloy
- Countertop: ABS integrated injection molding with ergonomic and asethetical design
- The design: Quick assembling and disassembling, expandable for the equipments hanaging
- Printer board: up to 8kg weight

R5

 The base: Hight-strength aluminium alloly, Whisper-quiet, lockable wheels, anti-winding, working for all surfaces including carpet.