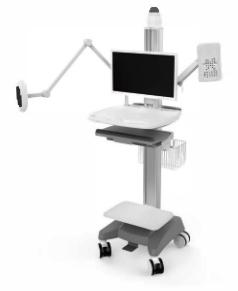

### **AV & Teleconferencing Trolly**

- Equipped with articulating arm with the of rotating and lockable function
- Up to 1-2 monitors
- ABS injection-molded counter top
- Equipped with keyboard and mouse tray
- High-strength aluminum alloy stand
- Hidden wrap cord design
- Large utility box: made from high-strength alloy material
- Tip resistant base
- Equipped with an intelligent terminal 21.5-inch medical all-in-one machine with built-in lithium battery.

### **Solution Scenarios**

AV Medical Trolly

Recording Trolly

Teleconference Trolly

Multi-functional telemedicine trolly