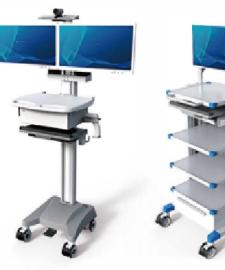

### **AV & Teleconferencing Trolly**

- Equipped with articulating arm with the of rotating and lockable function
- Up to 1-2 monitors
- ABS injection-molded counter top
- Equipped with keyboard and mouse tray
- High-strength aluminum alloy stand
- Hidden wrap cord design
- Large utility box: made from high-strength alloy material
- Tip resistant base
- Equipped with an intelligent terminal 21.5-inch medical all-in-one machine with built-in lithium battery.

### **Solution Scenarios**

AV Medical Trolly

Recording Trolly

Teleconference Trolly

Multi-functional telemedicine trolly