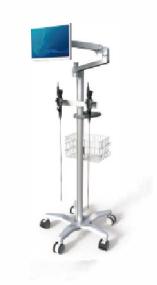

### **AV & Teleconferencing Trolly**

- Equipped with articulating arm with the of rotating and lockable function
- Up to 1-2 monitors
- ABS injection-molded counter top
- Equipped with keyboard and mouse tray
- High-strength aluminum alloy stand
- Hidden wrap cord design
- Large utility box: made from high-strength alloy material
- Tip resistant base
- Equipped with an intelligent terminal 21.5-inch medical all-in-one machine with built-in lithium battery.

### **Solution Scenarios**

AV Medical Trolly

Recording Trolly

Teleconference Trolly

Multi-functional telemedicine trolly