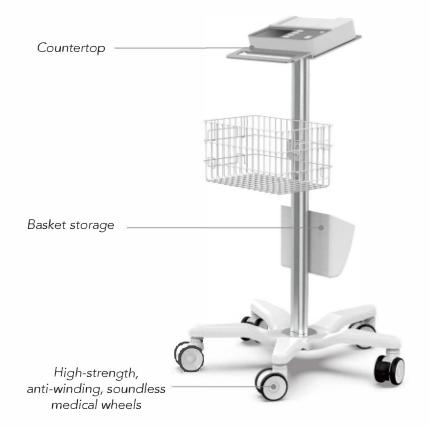

# **RH400 Medical Trolly Solutions**

- The countertop size: 416\*548mm, up to 20kg bearing weight
- Innovative structural design, suitable for small medical equipment
- Ajustable height, up to 250mm, with foot switch
- The stand: square tube with high-strength aluminum alloy, convenient T-shaped slot for hanging various accessories
- Two ergonomic handles at the front and rear for easy operation
- Wheels: high-strength, anti-winding, soundless medical wheels
- Printer board: up to 8kg weight
- Hidden power cord design
- The base: Whisper-quiet, lockable wheels, anti-winding, working for all surfaces including carpet, size: 463\*470\*90mm
- The entire vehicle can perform a 10-degree tilt test and a 50km walking test.