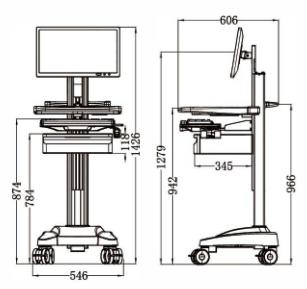

### **Medical Trolly Solutions | Computer**

- The stand: high-strength aluminum alloy, height adjustable
- Ergonomic handle;
- Standard storage basket and printer stand;
- Custom sheet metal case;
- ABS + fiber high-strength base
- Equipped with a 21.5-inch intelligent terminal medical all-in-one machine, built-in lithium battery, wireless network, with a battery life of 6-8 hours.