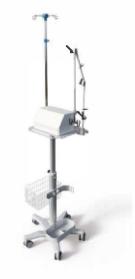

### **Medical Trolly Solutions | Ventilator**

- Adjustable stand with high-strength aluminum alloy
- Countertop: ABS integrated injection molding with ergonomic and asethetical design
- The design: Quick assembling and disassembling, expandable for the equipments hanaging
- Printer board: up to 8kg weight

R5

 The base: Hight-strength aluminium alloly, Whisper-quiet, lockable wheels, anti-winding, working for all surfaces including carpet.