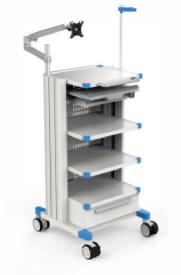

# **RH500 Medical Trolly Solutions**

- The stand: high-strength aluminum alloy, expandable for hanging accessories
- Ergonomic and ajustable handles, easy for operation
- The design: Quick assembling and disassembling, ajustable for the equipments
- High-strength, anti-winding, soundless medical wheels
- The base: Hight-strength aluminium alloly, Whisper-quiet, lockable wheels, anti-winding, working for all surfaces including carpetdiameter 620mm