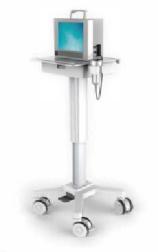

olutions | General Equipment**

- ABS integrated injection molding table top;
- High-strength aluminum alloy column with T-slot openings at the front and back;
- Adjustable height design;
- Equipped with a keyboard and mouse tray;
- Handles are located at the front and back;
- VESA load capacity of 10kg, with a swing range of about 60°;
- Injection-molded cover over a pressure-cast chassis;
- Hidden wiring;
- Equipped with a 21.5-inch intelligent terminal medical all-in-one machine, built-in potassium battery, wireless network, with a battery life of 6-8 hours.





### **Solution Sanarios**



Information technology equipment cart



Cardio-pulmonary testing equipment cart



Mental stress analysis equipment cart



Monitor equipment cart

# **Medical Trolly Solutions | More Scenarios**



Fluorescence equipment trolly



Laptop trolly



Minimally invasive surgical equipment trolly



Tablet trolly



Blood pressure monitor trolly



Portable endoscope trolly



Monitor arm



Endoscope equipment trolly



Computer arm



Endoscope equipment trolly



Computer arm



Endoscope equipment trolly

# **Medical Trolly Solutions | More Scenarios**



Ventilator equipment trolly



Pulmonary function testing equipment trolly



Health inspection equipment trolly



Portable ultrasound trolly



ICU visiting trolly



Tablet trolly



Host equipment trolly



Electric leveling plate equipment trolly



Pulmonary function equipment trolly



Electric upgrade teaching trolly



Breast milk analyzer equipment trolly



Ventilator equipment trolly

# **Medical Trolly Solutions | More