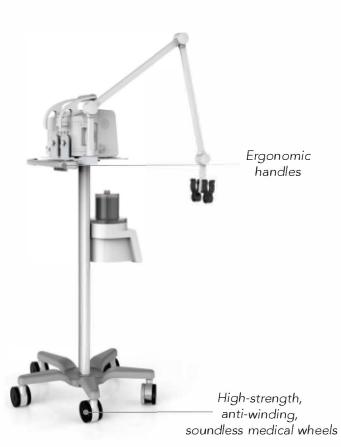

### **Medical Trolly Solutions | Ventilator**

- Adjustable stand with high-strength aluminum alloy
- Countertop: ABS integrated injection molding with ergonomic and asethetical design
- The design: Quick assembling and disassembling, expandable for the equipments hanaging
- Printer board: up to 8kg weight

R5

 The base: Hight-strength aluminium alloly, Whisper-quiet, lockable wheels, anti-winding, working for all surfaces including carpet.