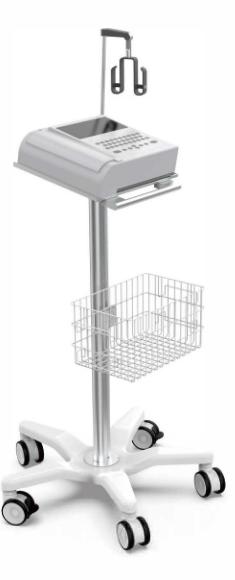

# **RH500 Medical Trolly Solutions**

- The stand: high-strength aluminum alloy, expandable for hanging accessories
- Ergonomic and ajustable handles, easy for operation
- The design: Quick assembling and disassembling, ajustable for the equipments
- High-strength, anti-winding, soundless medical wheels
- The base: Hight-strength aluminium alloly, Whisper-quiet, lockable wheels, anti-winding, working for all surfaces including carpetdiameter 620mm