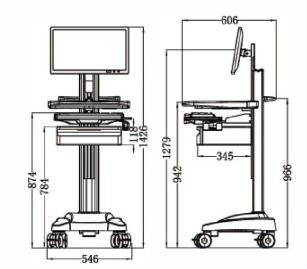

# **Mobile Workstation | Intelligent Nursing Trolly**

- The countertop: ABS integrated injection molding.
- The column: aluminum alloy.
- The drawers: sheet metal.
- Optional accessories: hanging baskets, scalpel boxes, and trash cans are available.
- The base: Whisper-quiet, lockable wheels, anti-winding, working for all surfaces including carpet
- Equipped with a 23.5-inch medical-specific all-in-one intelligent terminal with a built-in lithium battery.

RH101 Mobile Workstation

RH102 Mobile Workstation

RH103 Mobile Workstation