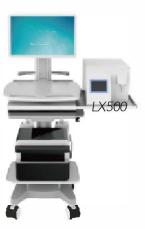

# **RH500 Medical Trolly Solutions**

- The stand: high-strength aluminum alloy, expandable for hanging accessories
- Ergonomic and ajustable handles, easy for operation
- The design: Quick assembling and disassembling, ajustable for the equipments
- High-strength, anti-winding, soundless medical wheels
- The base: Hight-strength aluminium alloly, Whisper-quiet, lockable wheels, anti-winding, working for all surfaces including carpetdiameter 620mm