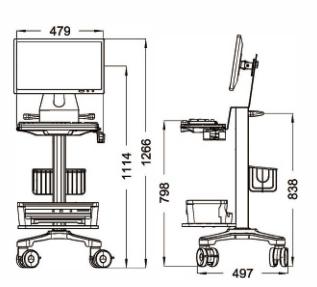

ajustable for the equipments
- The whole trolly can manage the 10-degree tilt test and 50km walking test
- High-strength plastic material load-bearing chassis (optionally available with large-size high-strength aluminum alloy chassis).
- The chassis is made of high-strength aluminum alloy, diameter 620mm
- High strength plastic laoding-bearing chasis (optional for larger size, alumnium alloy chasis)









### **Medical Trolly Solutions | Computer**

- The stand: high-strength aluminum alloy, height adjustable
- Ergonomic handle;
- Standard storage basket and printer stand;
- Custom sheet metal case;
- ABS + fiber high-strength base
- Equipped with a 21.5-inch intelligent terminal medical all-in-one machine, built-in lithium battery, wireless network, with a battery life of 6-8 hours.









### **Medical Trolly Solutions | General Equipment**

- ABS integrated injection molding table top;
- High-strength aluminum alloy column with T-slot openings at the front and back;
- Adjustable height design;
- Equipped with a keyboard and mouse tray;
- Handles are located at the front and back;
- VESA load capacity of 10kg, with a swing range of about 60°;
- Injection-molded cover over a pressure-cast chassis;
- Hidden wiring;
- Equipped with a 21.5-inch intelligent terminal medical all-in-one machine, built-in potassium battery, wireless network, with a battery life of 6-8 hours.





### **Solution Sanarios**



Information technology equipment cart



Cardio-pulmonary testing equipment cart



Mental stress analysis equipment cart



Monitor equipment cart

# **Medical Trolly