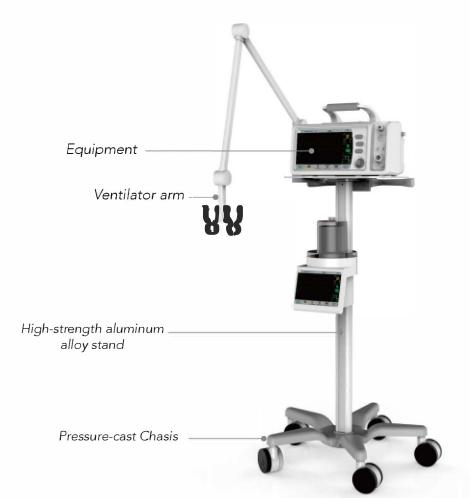

### **Medical Trolly Solutions | Ventilator**

- Adjustable stand with high-strength aluminum alloy
- Countertop: ABS integrated injection molding with ergonomic and asethetical design
- The design: Quick assembling and disassembling, expandable for the equipments hanaging
- Printer board: up to 8kg weight

R5

 The base: Hight-strength aluminium alloly, Whisper-quiet, lockable wheels, anti-winding, working for all surfaces including carpet.