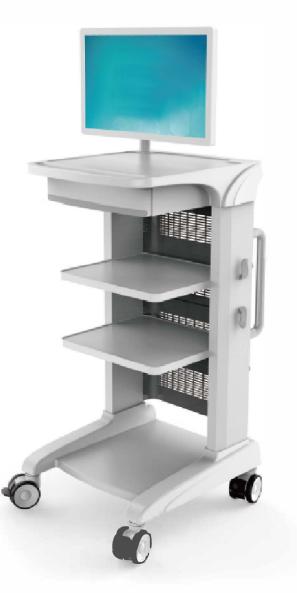

# **Mobile Workstation | Intelligent Nursing Trolly**

- The countertop: ABS integrated injection molding.
- The column: aluminum alloy.
- The drawers: sheet metal.
- Optional accessories: hanging baskets, scalpel boxes, and trash cans are available.
- The base: Whisper-quiet, lockable wheels, anti-winding, working for all surfaces including carpet
- Equipped with a 23.5-inch medical-specific all-in-one intelligent terminal with a built-in lithium battery.

RH101 Mobile Workstation

RH102 Mobile Workstation

RH103 Mobile Workstation