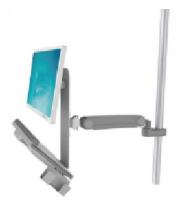

### **AV & Teleconferencing Trolly**

- Equipped with articulating arm with the of rotating and lockable function
- Up to 1-2 monitors
- ABS injection-molded counter top
- Equipped with keyboard and mouse tray
- High-strength aluminum alloy stand
- Hidden wrap cord design
- Large utility box: made from high-strength alloy material
- Tip resistant base
- Equipped with an intelligent terminal 21.5-inch medical all-in-one machine with built-in lithium battery.

### **Solution Scenarios**

AV Medical Trolly

Recording Trolly

Teleconference Trolly

Multi-functional telemedicine trolly