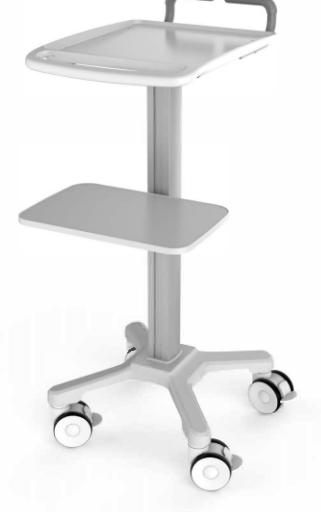

# **RH500 Medical Trolly Solutions**

- The stand: high-strength aluminum alloy, expandable for hanging accessories
- Ergonomic and ajustable handles, easy for operation
- The design: Quick assembling and disassembling, ajustable for the equipments
- High-strength, anti-winding, soundless medical wheels
- The base: Hight-strength aluminium alloly, Whisper-quiet, lockable wheels, anti-winding, working for all surfaces including carpetdiameter 620mm