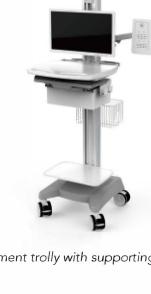

### **AV & Teleconferencing Trolly**

- Equipped with articulating arm with the of rotating and lockable function
- Up to 1-2 monitors
- ABS injection-molded counter top
- Equipped with keyboard and mouse tray
- High-strength aluminum alloy stand
- Hidden wrap cord design
- Large utility box: made from high-strength alloy material
- Tip resistant base
- Equipped with an intelligent terminal 21.5-inch medical all-in-one machine with built-in lithium battery.

### **Solution Scenarios**

AV Medical Trolly

Recording Trolly

Teleconference Trolly

Multi-functional telemedicine trolly