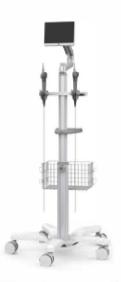

### **Medical Trolly Solutions | Ventilator**

- Adjustable stand with high-strength aluminum alloy
- Countertop: ABS integrated injection molding with ergonomic and asethetical design
- The design: Quick assembling and disassembling, expandable for the equipments hanaging
- Printer board: up to 8kg weight

R5

 The base: Hight-strength aluminium alloly, Whisper-quiet, lockable wheels, anti-winding, working for all surfaces including carpet.