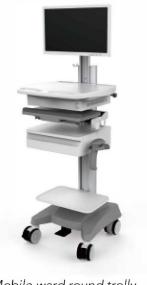

# **Mobile Workstation | Intelligent Nursing Trolly**

- The countertop: ABS integrated injection molding.
- The column: aluminum alloy.
- The drawers: sheet metal.
- Optional accessories: hanging baskets, scalpel boxes, and trash cans are available.
- The base: Whisper-quiet, lockable wheels, anti-winding, working for all surfaces including carpet
- Equipped with a 23.5-inch medical-specific all-in-one intelligent terminal with a built-in lithium battery.

RH101 Mobile Workstation

RH102 Mobile Workstation

RH103 Mobile Workstation