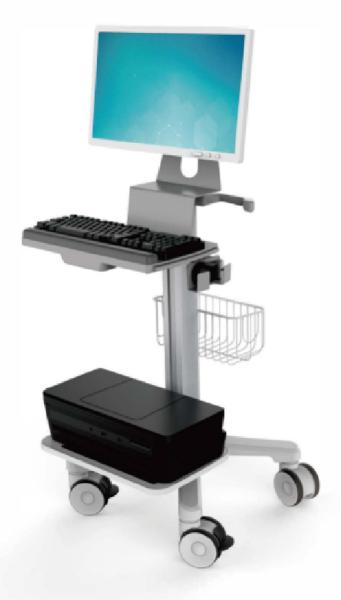

### **Medical Trolly Solutions | Computer**

- The stand: high-strength aluminum alloy, height adjustable
- Ergonomic handle;
- Standard storage basket and printer stand;
- Custom sheet metal case;
- ABS + fiber high-strength base
- Equipped with a 21.5-inch intelligent terminal medical all-in-one machine, built-in lithium battery, wireless network, with a battery life of 6-8 hours.