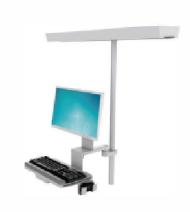

### **Medical Trolly Solutions | General Equipment**

- ABS integrated injection molding table top;
- High-strength aluminum alloy column with T-slot openings at the front and back;
- Adjustable height design;
- Equipped with a keyboard and mouse tray;
- Handles are located at the front and back;
- VESA load capacity of 10kg, with a swing range of about 60°;
- Injection-molded cover over a pressure-cast chassis;
- Hidden wiring;
- Equipped with a 21.5-inch intelligent terminal medical all-in-one machine, built-in potassium battery, wireless network, with a battery life of 6-8 hours.

### **Solution Sanarios**

Information technology equipment cart

Cardio-pulmonary testing equipment cart

Mental stress analysis equipment cart

Monitor equipment cart