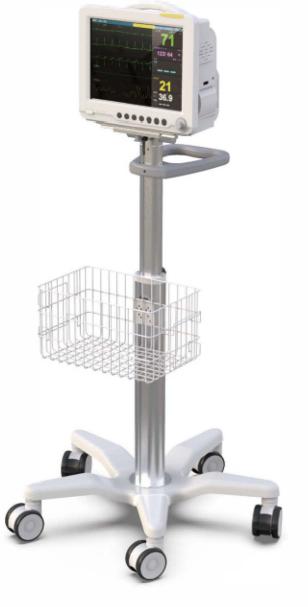

### **Medical Trolly Solutions | ECG**

- ABS countertop: one-piece injection molding process with scratch-resistant surface
- The stand: high-strength aluminum alloy, height ajustable
- The design: Quick assembling and disassembling, ajustable for the equipments
- The whole trolly can manage the 10-degree tilt test and 50km walking test
- The plastic handle conforms to ergonomic design, providing strong maneuverability