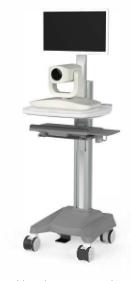

# **Mobile Workstation | Intelligent Nursing Trolly**

- The countertop: ABS integrated injection molding.
- The column: aluminum alloy.
- The drawers: sheet metal.
- Optional accessories: hanging baskets, scalpel boxes, and trash cans are available.
- The base: Whisper-quiet, lockable wheels, anti-winding, working for all surfaces including carpet
- Equipped with a 23.5-inch medical-specific all-in-one intelligent terminal with a built-in lithium battery.

RH101 Mobile Workstation

RH102 Mobile Workstation

RH103 Mobile Workstation