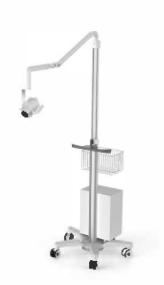

### **Medical Trolly Solutions | Endoscope**

- Medical Trolly Solutions | Endoscope
- The countertop: ABS integrated injection molding with ergonomic and asethetical design
- The attached drawers: providing enough space for storing medicine and other sundries
- The tray: bearing a weight of up to 20kg, height adjustable
- The back panel: designed with hidden wiring and can be opened manually for easy access during maintenance
- Monitor: equipped with a single or dual monitors
- The base: Hight-strength aluminium alloly, Whisper-quiet, lockable wheels, anti-winding, working for all surfaces including carpet

Double Column Endoscope Cart

HD surgical camera series trolley

Single Column Endoscope Cart

Premium endoscope cart

Tablet Endoscope Cart

Multispectral Endoscopy Equipment Cart