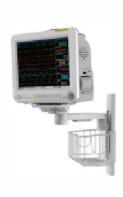

### **Medical Trolly Solutions | Computer**

- The stand: high-strength aluminum alloy, height adjustable
- Ergonomic handle;
- Standard storage basket and printer stand;
- Custom sheet metal case;
- ABS + fiber high-strength base
- Equipped with a 21.5-inch intelligent terminal medical all-in-one machine, built-in lithium battery, wireless network, with a battery life of 6-8 hours.