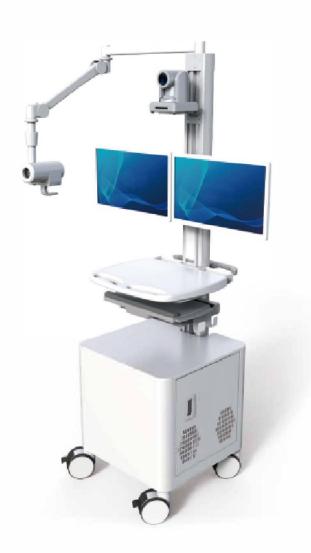

### **AV & Teleconferencing Trolly**

- Equipped with articulating arm with the of rotating and lockable function
- Up to 1-2 monitors
- ABS injection-molded counter top
- Equipped with keyboard and mouse tray
- High-strength aluminum alloy stand
- Hidden wrap cord design
- Large utility box: made from high-strength alloy material
- Tip resistant base
- Equipped with an intelligent terminal 21.5-inch medical all-in-one machine with built-in lithium battery.

### **Solution Scenarios**

AV Medical Trolly

Recording Trolly

Teleconference Trolly

Multi-functional telemedicine trolly