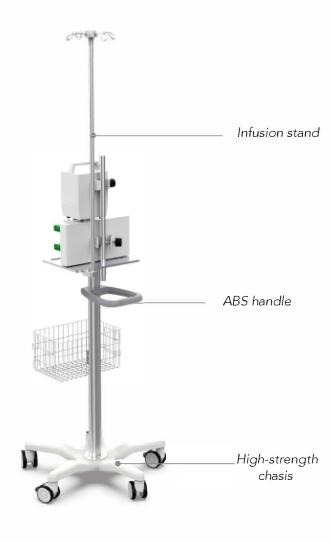

# **RH500 Medical Trolly Solutions**

- The stand: high-strength aluminum alloy, expandable for hanging accessories
- Ergonomic and ajustable handles, easy for operation
- The design: Quick assembling and disassembling, ajustable for the equipments
- High-strength, anti-winding, soundless medical wheels
- The base: Hight-strength aluminium alloly, Whisper-quiet, lockable wheels, anti-winding, working for all surfaces including carpetdiameter 620mm