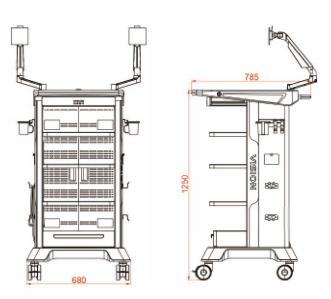

# **RH600 Medical Trolly Solutions**

- The countertop: using advanced one-piece injection molding technology, providing a scratch-resistant surface
- The bracket: can be equipped with one or two arms and features high-strength aluminum alloy columns
- The drawers: convenient storage with the pallet 450\*420mm and up to 20kg load-bearing capacity
- The Pallet: adjustable height for the machine dismantling
- The back panle: hidden power cord design, can be manually opened
- Front and rear ergonomic handles for human body, making the operation convenient
- Hight-strength aluminium alloly, Whisper-quiet, lockable wheels, anti-winding, working for all surfaces including carpet
- The entire vehicle performs excellently in a 10-degree tilt test and a 50km walking test.