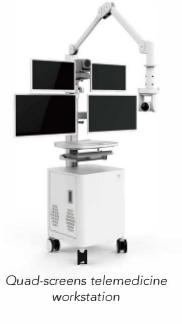

### **AV & Teleconferencing Trolly**

- Equipped with articulating arm with the of rotating and lockable function
- Up to 1-2 monitors
- ABS injection-molded counter top
- Equipped with keyboard and mouse tray
- High-strength aluminum alloy stand
- Hidden wrap cord design
- Large utility box: made from high-strength alloy material
- Tip resistant base
- Equipped with an intelligent terminal 21.5-inch medical all-in-one machine with built-in lithium battery.

### **Solution Scenarios**

AV Medical Trolly

Recording Trolly

Teleconference Trolly

Multi-functional telemedicine trolly