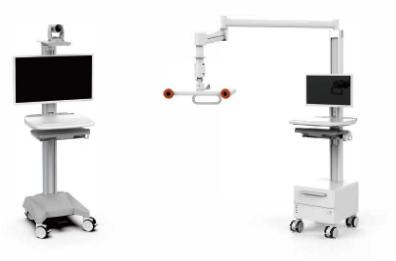

### **X1 Telemedicine Workstation**

Bi-screens telemedicine workstation

### **AV & Teleconferencing Trolly**

- Equipped with articulating arm with the of rotating and lockable function
- Up to 1-2 monitors
- ABS injection-molded counter top
- Equipped with keyboard and mouse tray
- High-strength aluminum alloy stand
- Hidden wrap cord design
- Large utility box: made from high-strength alloy material
- Tip resistant base
- Equipped with an intelligent terminal 21.5-inch medical all-in-one machine with built-in lithium battery.