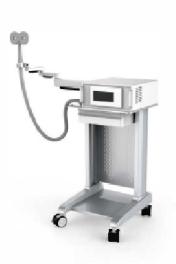

### **Medical Trolly Solutions | Ventilator**

- Adjustable stand with high-strength aluminum alloy
- Countertop: ABS integrated injection molding with ergonomic and asethetical design
- The design: Quick assembling and disassembling, expandable for the equipments hanaging
- Printer board: up to 8kg weight

R5

 The base: Hight-strength aluminium alloly, Whisper-quiet, lockable wheels, anti-winding, working for all surfaces including carpet.