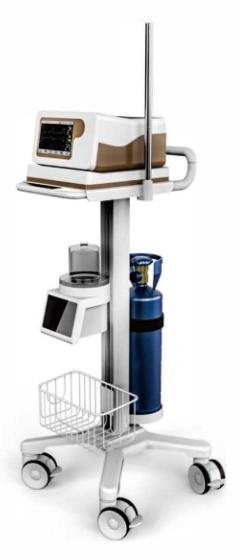

### **Medical Trolly Solutions | Ventilator**

- Adjustable stand with high-strength aluminum alloy
- Countertop: ABS integrated injection molding with ergonomic and asethetical design
- The design: Quick assembling and disassembling, expandable for the equipments hanaging
- Printer board: up to 8kg weight

R5

 The base: Hight-strength aluminium alloly, Whisper-quiet, lockable wheels, anti-winding, working for all surfaces including carpet.