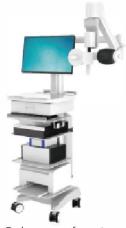

### **Medical Trolly Solutions | Endoscope**

- Medical Trolly Solutions | Endoscope
- The countertop: ABS integrated injection molding with ergonomic and asethetical design
- The attached drawers: providing enough space for storing medicine and other sundries
- The tray: bearing a weight of up to 20kg, height adjustable
- The back panel: designed with hidden wiring and can be opened manually for easy access during maintenance
- Monitor: equipped with a single or dual monitors
- The base: Hight-strength aluminium alloly, Whisper-quiet, lockable wheels, anti-winding, working for all surfaces including carpet

Double Column Endoscope Cart

HD surgical camera series trolley

Single Column Endoscope Cart

Premium endoscope cart

Tablet Endoscope Cart

Multispectral Endoscopy Equipment Cart