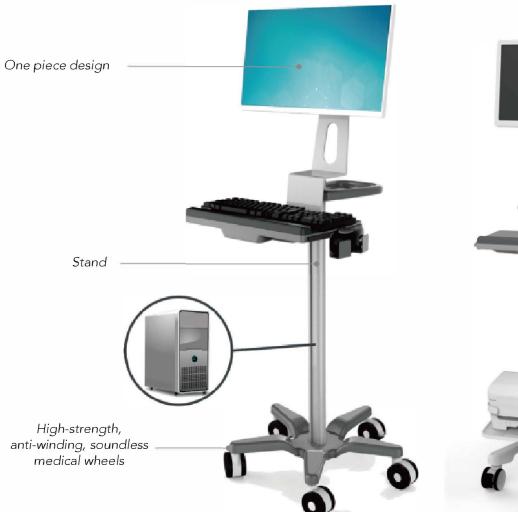

### **Medical Trolly Solutions | Computer**

- The stand: high-strength aluminum alloy, height adjustable
- Ergonomic handle;
- Standard storage basket and printer stand;
- Custom sheet metal case;
- ABS + fiber high-strength base
- Equipped with a 21.5-inch intelligent terminal medical all-in-one machine, built-in lithium battery, wireless network, with a battery life of 6-8 hours.

### **Medical Trolly Solutions | General Equipment**

- ABS integrated injection molding table top;
- High-strength aluminum alloy column with T-slot openings at the front and back;
- Adjustable height design;
- Equipped with a keyboard and mouse tray;
- Handles are located at the front and back;
- VESA load capacity of 10kg, with a swing range of about 60°;
- Injection-molded cover over a pressure-cast chassis;
- Hidden wiring;
- Equipped with a 21.5-inch intelligent terminal medical all-in-one machine, built-in potassium battery, wireless network, with a battery life of 6-8 hours.