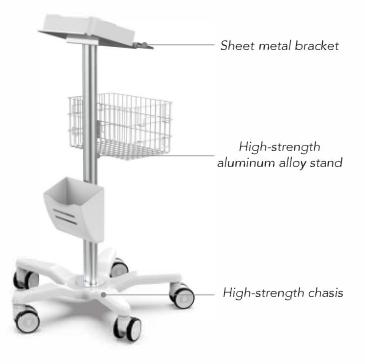

# **RH500 Medical Trolly Solutions**

- The stand: high-strength aluminum alloy, expandable for hanging accessories
- Ergonomic and ajustable handles, easy for operation
- The design: Quick assembling and disassembling, ajustable for the equipments
- High-strength, anti-winding, soundless medical wheels
- The base: Hight-strength aluminium alloly, Whisper-quiet, lockable wheels, anti-winding, working for all surfaces including carpetdiameter 620mm