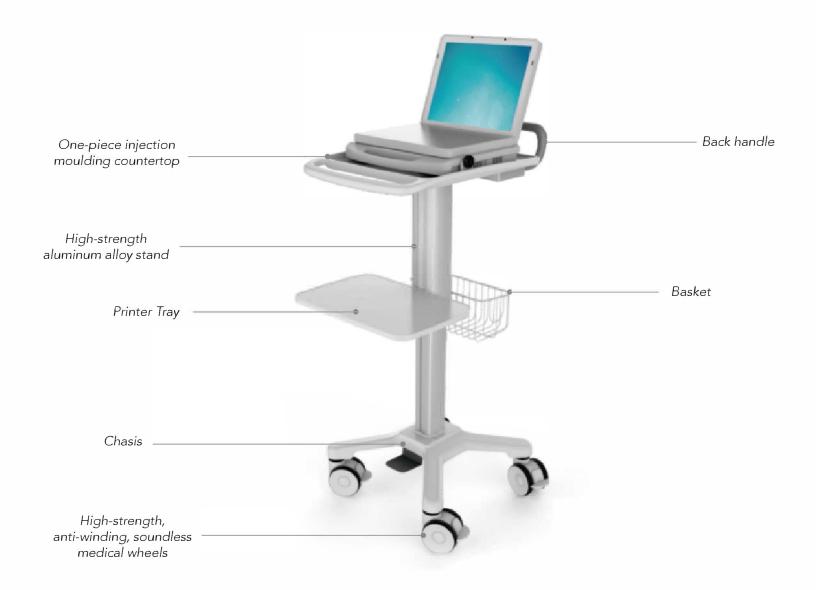

### **Medical Trolly Solutions | Computer**

- The stand: high-strength aluminum alloy, height adjustable
- Ergonomic handle;
- Standard storage basket and printer stand;
- Custom sheet metal case;
- ABS + fiber high-strength base
- Equipped with a 21.5-inch intelligent terminal medical all-in-one machine, built-in lithium battery, wireless network, with a battery life of 6-8 hours.