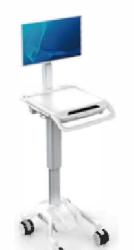

ize: 74\*79\*74mm Material: Injection Molding Colour: Light Grey Load-bearing: 0.5kg



Basket A

Size: 212\*102\*179mm

Material: ABS

Colour: White

Load-bearing: 3kg



Basket B
Size: 309\*210\*167mm
Material: 1008 steel wire
Colour: White
Load-bearing: 5kg



Small
Printer Tray

Size: 442\*295\*17mm

Material: ABS

Colour: White
Load-bearing: 8kg



Equipment
Tray A

Size: 410\*373\*30mm

Material: SPCC
Colour: White
Load-bearing: 15kg



Equipment \_ Material: ABS, TPE Colour: White, Dark grey

Size: 189\*80\*55mm



Handle Material: ABS

Colour: White



Wire
Organiser

Size: 131\*47\*46mm

Material: ABS+Glass Fiber

Colour: White

Size: 91\*36\*398mm



Equipment \_\_\_\_\_ Material: ABS
Tray B \_\_\_\_\_ Colour: White



Cover Size: 490\*799\*98mm

Material: SPCC

Colour: White









### **Medical Trolly Solutions | Ultrasound**

- ABS countertop: one-piece injection molding process with scratch-resistant surface
- The stand: high-strength aluminum alloy, expandable for hanging accessories
- Printer board: up to 8kg weight
- The base: Hight-strength aluminium alloly, Whisper-quiet, lockable wheels, anti-winding, working for all surfaces including carpet.







### **Medical Trolly Solutions | ECG**

- ABS countertop: one-piece injection molding process with scratch-resistant surface
- The stand: high-strength aluminum alloy, height ajustable
- The design: Quick assembling and disassembling, ajustable for the equipments
- The whole trolly can manage the 10-degree tilt test and 50km walking test
- The plastic handle conforms to ergonomic design, providing strong m