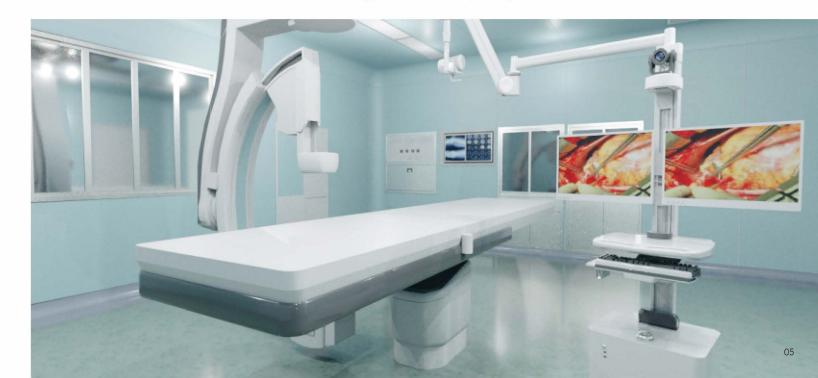

### **Medical Trolly Solutions | Endoscope**

- Medical Trolly Solutions | Endoscope
- The countertop: ABS integrated injection molding with ergonomic and asethetical design
- The attached drawers: providing enough space for storing medicine and other sundries
- The tray: bearing a weight of up to 20kg, height adjustable
- The back panel: designed with hidden wiring and can be opened manually for easy access during maintenance
- Monitor: equipped with a single or dual monitors
- The base: Hight-strength aluminium alloly, Whisper-quiet, lockable wheels, anti-winding, working for all surfaces including carpet

Double Column Endoscope Cart

HD surgical camera series trolley

Single Column Endoscope Cart

Premium endoscope cart

Tablet Endoscope Cart

Multispectral Endoscopy Equipment Cart