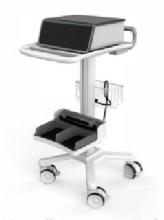

### **Medical Trolly Solutions | Computer**

- The stand: high-strength aluminum alloy, height adjustable
- Ergonomic handle;
- Standard storage basket and printer stand;
- Custom sheet metal case;
- ABS + fiber high-strength base
- Equipped with a 21.5-inch intelligent terminal medical all-in-one machine, built-in lithium battery, wireless network, with a battery life of 6-8 hours.