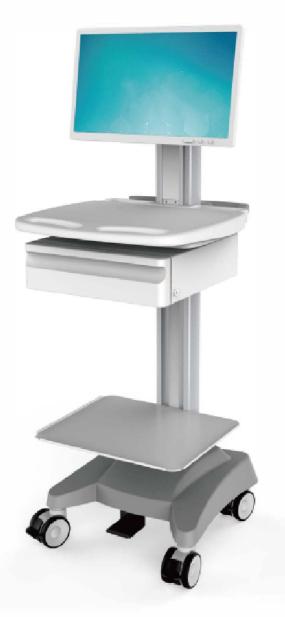

# **Mobile Workstation | Intelligent Nursing Trolly**

- The countertop: ABS integrated injection molding.
- The column: aluminum alloy.
- The drawers: sheet metal.
- Optional accessories: hanging baskets, scalpel boxes, and trash cans are available.
- The base: Whisper-quiet, lockable wheels, anti-winding, working for all surfaces including carpet
- Equipped with a 23.5-inch medical-specific all-in-one intelligent terminal with a built-in lithium battery.

RH101 Mobile Workstation

RH102 Mobile Workstation

RH103 Mobile Workstation