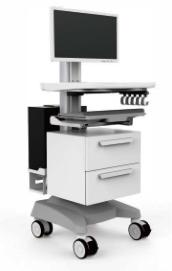

### **Medical Trolly Solutions | General Equipment**

- ABS integrated injection molding table top;
- High-strength aluminum alloy column with T-slot openings at the front and back;
- Adjustable height design;
- Equipped with a keyboard and mouse tray;
- Handles are located at the front and back;
- VESA load capacity of 10kg, with a swing range of about 60°;
- Injection-molded cover over a pressure-cast chassis;
- Hidden wiring;
- Equipped with a 21.5-inch intelligent terminal medical all-in-one machine, built-in potassium battery, wireless network, with a battery life of 6-8 hours.