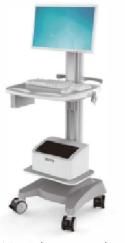

### **Medical Trolly Solutions | Computer**

- The stand: high-strength aluminum alloy, height adjustable
- Ergonomic handle;
- Standard storage basket and printer stand;
- Custom sheet metal case;
- ABS + fiber high-strength base
- Equipped with a 21.5-inch intelligent terminal medical all-in-one machine, built-in lithium battery, wireless network, with a battery life of 6-8 hours.