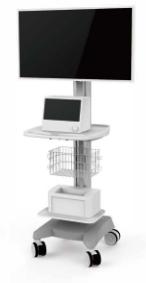

### **Medical Trolly Solutions | General Equipment**

- ABS integrated injection molding table top;
- High-strength aluminum alloy column with T-slot openings at the front and back;
- Adjustable height design;
- Equipped with a keyboard and mouse tray;
- Handles are located at the front and back;
- VESA load capacity of 10kg, with a swing range of about 60°;
- Injection-molded cover over a pressure-cast chassis;
- Hidden wiring;
- Equipped with a 21.5-inch intelligent terminal medical all-in-one machine, built-in potassium battery, wireless network, with a battery life of 6-8 hours.