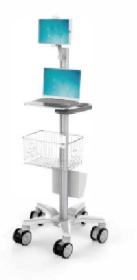

# **Mobile Workstation | Intelligent Nursing Trolly**

- The countertop: ABS integrated injection molding.
- The column: aluminum alloy.
- The drawers: sheet metal.
- Optional accessories: hanging baskets, scalpel boxes, and trash cans are available.
- The base: Whisper-quiet, lockable wheels, anti-winding, working for all surfaces including carpet
- Equipped with a 23.5-inch medical-specific all-in-one intelligent terminal with a built-in lithium battery.

RH101 Mobile Workstation

RH102 Mobile Workstation

RH103 Mobile Workstation