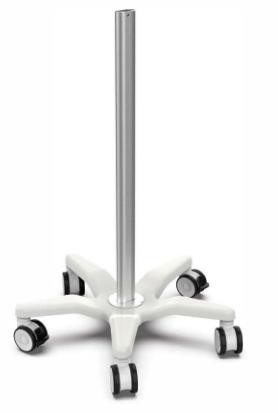

# **RH500 Medical Trolly Solutions**

- The stand: high-strength aluminum alloy, expandable for hanging accessories
- Ergonomic and ajustable handles, easy for operation
- The design: Quick assembling and disassembling, ajustable for the equipments
- High-strength, anti-winding, soundless medical wheels
- The base: Hight-strength aluminium alloly, Whisper-quiet, lockable wheels, anti-winding, working for all surfaces including carpetdiameter 620mm