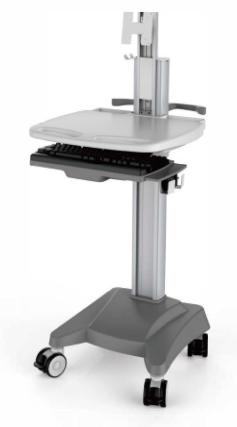

# **Mobile Workstation | Intelligent Nursing Trolly**

- The countertop: ABS integrated injection molding.
- The column: aluminum alloy.
- The drawers: sheet metal.
- Optional accessories: hanging baskets, scalpel boxes, and trash cans are available.
- The base: Whisper-quiet, lockable wheels, anti-winding, working for all surfaces including carpet
- Equipped with a 23.5-inch medical-specific all-in-one intelligent terminal with a built-in lithium battery.

RH101 Mobile Workstation

RH102 Mobile Workstation

RH103 Mobile Workstation