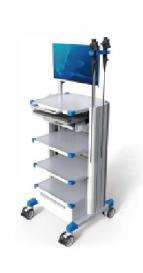

# **Mobile Workstation | Intelligent Nursing Trolly**

- The countertop: ABS integrated injection molding.
- The column: aluminum alloy.
- The drawers: sheet metal.
- Optional accessories: hanging baskets, scalpel boxes, and trash cans are available.
- The base: Whisper-quiet, lockable wheels, anti-winding, working for all surfaces including carpet
- Equipped with a 23.5-inch medical-specific all-in-one intelligent terminal with a built-in lithium battery.

RH101 Mobile Workstation

RH102 Mobile Workstation

RH103 Mobile Workstation