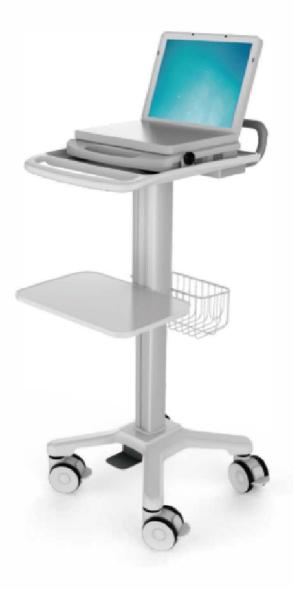

### **Medical Trolly Solutions | Computer**

- The stand: high-strength aluminum alloy, height adjustable
- Ergonomic handle;
- Standard storage basket and printer stand;
- Custom sheet metal case;
- ABS + fiber high-strength base
- Equipped with a 21.5-inch intelligent terminal medical all-in-one machine, built-in lithium battery, wireless network, with a battery life of 6-8 hours.