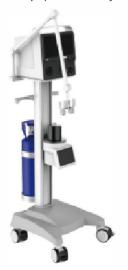

### **Medical Trolly Solutions | Ventilator**

- Adjustable stand with high-strength aluminum alloy
- Countertop: ABS integrated injection molding with ergonomic and asethetical design
- The design: Quick assembling and disassembling, expandable for the equipments hanaging
- Printer board: up to 8kg weight

R5

 The base: Hight-strength aluminium alloly, Whisper-quiet, lockable wheels, anti-winding, working for all surfaces including carpet.