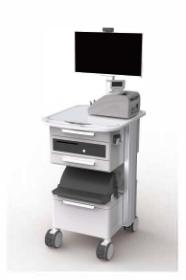

### **Medical Trolly Solutions | Computer**

- The stand: high-strength aluminum alloy, height adjustable
- Ergonomic handle;
- Standard storage basket and printer stand;
- Custom sheet metal case;
- ABS + fiber high-strength base
- Equipped with a 21.5-inch intelligent terminal medical all-in-one machine, built-in lithium battery, wireless network, with a battery life of 6-8 hours.