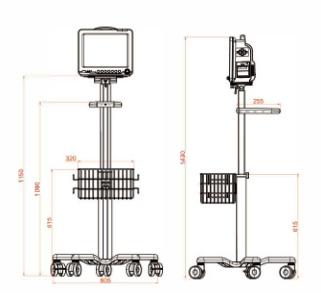

# **RH400 Medical Trolly Solutions**

- The countertop size: 416\*548mm, up to 20kg bearing weight
- Innovative structural design, suitable for small medical equipment
- Ajustable height, up to 250mm, with foot switch
- The stand: square tube with high-strength aluminum alloy, convenient T-shaped slot for hanging various accessories
- Two ergonomic handles at the front and rear for easy operation
- Wheels: high-strength, anti-winding, soundless medical wheels
- Printer board: up to 8kg weight
- Hidden power cord design
- The base: Whisper-quiet, lockable wheels, anti-winding, working for all surfaces including carpet, size: 463\*470\*90mm
- The entire vehicle can perform a 10-degree tilt test and a 50km walking test.