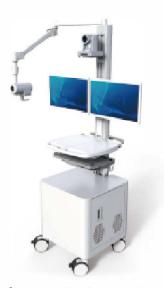

# **Mobile Workstation | Intelligent Nursing Trolly**

- The countertop: ABS integrated injection molding.
- The column: aluminum alloy.
- The drawers: sheet metal.
- Optional accessories: hanging baskets, scalpel boxes, and trash cans are available.
- The base: Whisper-quiet, lockable wheels, anti-winding, working for all surfaces including carpet
- Equipped with a 23.5-inch medical-specific all-in-one intelligent terminal with a built-in lithium battery.

RH101 Mobile Workstation

RH102 Mobile Workstation

RH103 Mobile Workstation