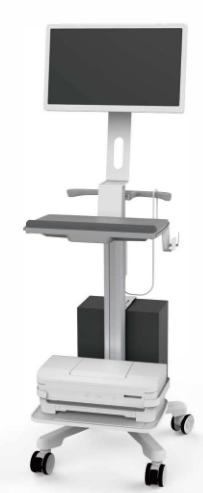

### **Medical Trolly Solutions | Computer**

- The stand: high-strength aluminum alloy, height adjustable
- Ergonomic handle;
- Standard storage basket and printer stand;
- Custom sheet metal case;
- ABS + fiber high-strength base
- Equipped with a 21.5-inch intelligent terminal medical all-in-one machine, built-in lithium battery, wireless network, with a battery life of 6-8 hours.