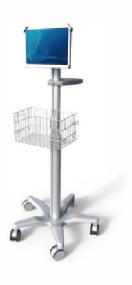

# **RH500 Medical Trolly Solutions**

- The stand: high-strength aluminum alloy, expandable for hanging accessories
- Ergonomic and ajustable handles, easy for operation
- The design: Quick assembling and disassembling, ajustable for the equipments
- High-strength, anti-winding, soundless medical wheels
- The base: Hight-strength aluminium alloly, Whisper-quiet, lockable wheels, anti-winding, working for all surfaces including carpetdiameter 620mm