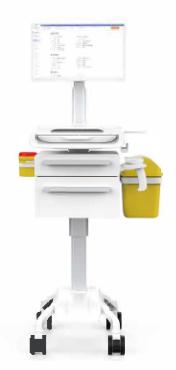

# **Mobile Workstation | Intelligent Nursing Trolly**

- The countertop: ABS integrated injection molding.
- The column: aluminum alloy.
- The drawers: sheet metal.
- Optional accessories: hanging baskets, scalpel boxes, and trash cans are available.
- The base: Whisper-quiet, lockable wheels, anti-winding, working for all surfaces including carpet
- Equipped with a 23.5-inch medical-specific all-in-one intelligent terminal with a built-in lithium battery.

RH101 Mobile Workstation

RH102 Mobile Workstation

RH103 Mobile Workstation