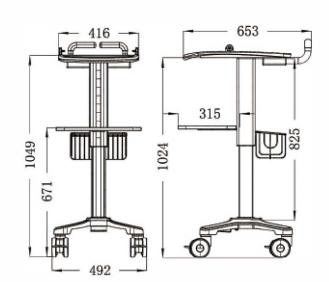

# **RH400 Medical Trolly Solutions**

- The countertop size: 416\*548mm, up to 20kg bearing weight
- Innovative structural design, suitable for small medical equipment
- Ajustable height, up to 250mm, with foot switch
- The stand: square tube with high-strength aluminum alloy, convenient T-shaped slot for hanging various accessories
- Two ergonomic handles at the front and rear for easy operation
- Wheels: high-strength, anti-winding, soundless medical wheels
- Printer board: up to 8kg weight
- Hidden power cord design
- The base: Whisper-quiet, lockable wheels, anti-winding, working for all surfaces including carpet, size: 463\*470\*90mm
- The entire vehicle can perform a 10-degree tilt test and a 50km walking test.