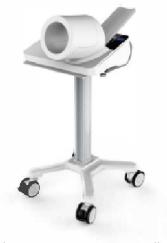

with T-slot openings at the front and back;
- Adjustable height design;
- Equipped with a keyboard and mouse tray;
- Handles are located at the front and back;
- VESA load capacity of 10kg, with a swing range of about 60°;
- Injection-molded cover over a pressure-cast chassis;
- Hidden wiring;
- Equipped with a 21.5-inch intelligent terminal medical all-in-one machine, built-in potassium battery, wireless network, with a battery life of 6-8 hours.





### **Solution Sanarios**



Information technology equipment cart



Cardio-pulmonary testing equipment cart



Mental stress analysis equipment cart



Monitor equipment cart

# **Medical Trolly Solutions | More Scenarios**



Fluorescence equipment trolly



Laptop trolly



Minimally invasive surgical equipment trolly



Tablet trolly



Blood pressure monitor trolly



Portable endoscope trolly



Monitor arm



Endoscope equipment trolly



Computer arm



Endoscope equipment trolly



Computer arm



Endoscope equipment trolly

# **Medical Trolly Solutions | More Scenarios**



Ventilator equipment trolly



Pulmonary function testing equipment trolly



Health inspection equipment trolly



Portable ultrasound trolly



ICU visiting trolly



Tablet trolly



Host equipment trolly



Electric leveling plate equipment trolly



Pulmonary function equipment trolly



Electric upgrade teaching trolly



Breast milk analyzer equipment trolly



Ventilator equipment trolly

# **Medical Trolly Solutions | More Scenarios**



Bedside settlement trolly



EEG (electroencephalogram) trolly

Dental implant navigation trolly