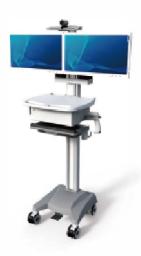

### **Medical Trolly Solutions | Endoscope**

- Medical Trolly Solutions | Endoscope
- The countertop: ABS integrated injection molding with ergonomic and asethetical design
- The attached drawers: providing enough space for storing medicine and other sundries
- The tray: bearing a weight of up to 20kg, height adjustable
- The back panel: designed with hidden wiring and can be opened manually for easy access during maintenance
- Monitor: equipped with a single or dual monitors
- The base: Hight-strength aluminium alloly, Whisper-quiet, lockable wheels, anti-winding, working for all surfaces including carpet

Double Column Endoscope Cart

HD surgical camera series trolley

Single Column Endoscope Cart

Premium endoscope cart

Tablet Endoscope Cart

Multispectral Endoscopy Equipment Cart