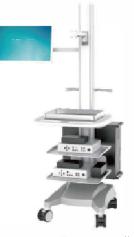

### **Medical Trolly Solutions | Endoscope**

- Medical Trolly Solutions | Endoscope
- The countertop: ABS integrated injection molding with ergonomic and asethetical design
- The attached drawers: providing enough space for storing medicine and other sundries
- The tray: bearing a weight of up to 20kg, height adjustable
- The back panel: designed with hidden wiring and can be opened manually for easy access during maintenance
- Monitor: equipped with a single or dual monitors
- The base: Hight-strength aluminium alloly, Whisper-quiet, lockable wheels, anti-winding, working for all surfaces including carpet

Double Column Endoscope Cart

HD surgical camera series trolley

Single Column Endoscope Cart

Premium endoscope cart

Tablet Endoscope Cart

Multispectral Endoscopy Equipment Cart