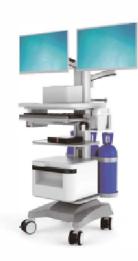

# **RH500 Medical Trolly Solutions**

- The stand: high-strength aluminum alloy, expandable for hanging accessories
- Ergonomic and ajustable handles, easy for operation
- The design: Quick assembling and disassembling, ajustable for the equipments
- High-strength, anti-winding, soundless medical wheels
- The base: Hight-strength aluminium alloly, Whisper-quiet, lockable wheels, anti-winding, working for all surfaces including carpetdiameter 620mm