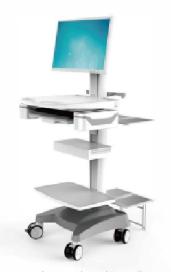

# **Mobile Workstation | Intelligent Nursing Trolly**

- The countertop: ABS integrated injection molding.
- The column: aluminum alloy.
- The drawers: sheet metal.
- Optional accessories: hanging baskets, scalpel boxes, and trash cans are available.
- The base: Whisper-quiet, lockable wheels, anti-winding, working for all surfaces including carpet
- Equipped with a 23.5-inch medical-specific all-in-one intelligent terminal with a built-in lithium battery.

RH101 Mobile Workstation

RH102 Mobile Workstation

RH103 Mobile Workstation