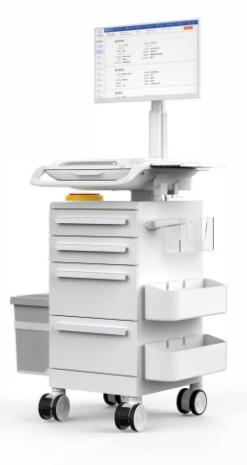

# **RH600 Medical Trolly Solutions**

- The countertop: using advanced one-piece injection molding technology, providing a scratch-resistant surface
- The bracket: can be equipped with one or two arms and features high-strength aluminum alloy columns
- The drawers: convenient storage with the pallet 450\*420mm and up to 20kg load-bearing capacity
- The Pallet: adjustable height for the machine dismantling
- The back panle: hidden power cord design, can be manually opened
- Front and rear ergonomic handles for human body, making the operation convenient
- Hight-strength aluminium alloly, Whisper-quiet, lockable wheels, anti-winding, working for all surfaces including carpet
- The entire vehicle performs excellently in a 10-degree tilt test and a 50km walking test.