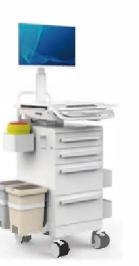

# **Mobile Workstation | Intelligent Nursing Trolly**

- The countertop: ABS integrated injection molding.
- The column: aluminum alloy.
- The drawers: sheet metal.
- Optional accessories: hanging baskets, scalpel boxes, and trash cans are available.
- The base: Whisper-quiet, lockable wheels, anti-winding, working for all surfaces including carpet
- Equipped with a 23.5-inch medical-specific all-in-one intelligent terminal with a built-in lithium battery.

RH101 Mobile Workstation

RH102 Mobile Workstation

RH103 Mobile Workstation