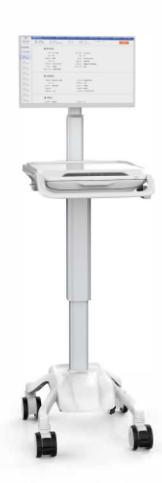

gn manufacture structural prototypes, adjust structural designs, create engineering drawings, conduct production analysis, and evaluate mass production feasibility.

4. Structural design



Complete mold design, monitor progress, engage in on-site technical discussions, and approve molds

6. Mold design





# **Mobile Workstation | Intelligent Nursing Trolly**

- The countertop: ABS integrated injection molding.
- The column: aluminum alloy.
- The drawers: sheet metal.
- Optional accessories: hanging baskets, scalpel boxes, and trash cans are available.
- The base: Whisper-quiet, lockable wheels, anti-winding, working for all surfaces including carpet
- Equipped with a 23.5-inch medical-specific all-in-one intelligent terminal with a built-in lithium battery.



RH101 Mobile Workstation



RH102 Mobile Workstation



RH103 Mobile Workstation



### **X1 Telemedicine Workstation**



















Bi-screens telemedicine workstation



# **RH400 Medical Trolly Solutions**























- The countertop size: 416\*548mm, up to 20kg bearing weight
- Innovative structural design, suitable for small medical equipment
- Ajustable height, up to 250mm, with foot switch
- The stand: square tube with high-strength aluminum alloy, convenient T-shaped slot for hanging various accessories
- Two ergonomic handles at the front and rear for easy operation
- Wheels: high-strength, anti-winding, soundless medical wheels
- Printer board: up to 8kg weight
- Hidden power cord design
- The base: Whisper-quiet, lockable wheels, anti-winding, working for all surfaces including carpet,