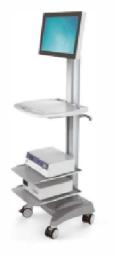

# **Mobile Workstation | Intelligent Nursing Trolly**

- The countertop: ABS integrated injection molding.
- The column: aluminum alloy.
- The drawers: sheet metal.
- Optional accessories: hanging baskets, scalpel boxes, and trash cans are available.
- The base: Whisper-quiet, lockable wheels, anti-winding, working for all surfaces including carpet
- Equipped with a 23.5-inch medical-specific all-in-one intelligent terminal with a built-in lithium battery.

RH101 Mobile Workstation

RH102 Mobile Workstation

RH103 Mobile Workstation