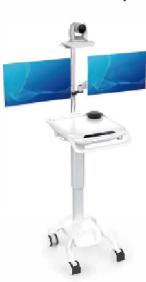

etical design
- The design: Quick assembling and disassembling, expandable for the equipments hanaging
- Printer board: up to 8kg weight

R5

 The base: Hight-strength aluminium alloly, Whisper-quiet, lockable wheels, anti-winding, working for all surfaces including carpet.









### **AV & Teleconferencing Trolly**

- Equipped with articulating arm with the of rotating and lockable function
- Up to 1-2 monitors
- ABS injection-molded counter top
- Equipped with keyboard and mouse tray
- High-strength aluminum alloy stand
- Hidden wrap cord design
- Large utility box: made from high-strength alloy material
- Tip resistant base
- Equipped with an intelligent terminal 21.5-inch medical all-in-one machine with built-in lithium battery.





### **Solution Scenarios**



AV Medical Trolly



Recording Trolly



Teleconference Trolly



Multi-functional telemedicine trolly

# **RH500 Medical Trolly Solutions**























- The stand: high-strength aluminum alloy, expandable for hanging accessories
- Ergonomic and ajustable handles, easy for operation
- The design: Quick assembling and disassembling, ajustable for the equipments
- High-strength, anti-winding, soundless medical wheels
- The base: Hight-strength aluminium alloly, Whisper-quiet, lockable wheels, anti-winding, working for all surfaces including carpetdiameter 620mm





# **RH600 Medical Trolly Solutions**























- The countertop: using advanced one-piece injection molding technology, providing a scratch-resistant surface
- The bracket: can be equipped with one or two arms and features