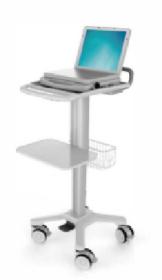

# **Mobile Workstation | Intelligent Nursing Trolly**

- The countertop: ABS integrated injection molding.
- The column: aluminum alloy.
- The drawers: sheet metal.
- Optional accessories: hanging baskets, scalpel boxes, and trash cans are available.
- The base: Whisper-quiet, lockable wheels, anti-winding, working for all surfaces including carpet
- Equipped with a 23.5-inch medical-specific all-in-one intelligent terminal with a built-in lithium battery.

RH101 Mobile Workstation

RH102 Mobile Workstation

RH103 Mobile Workstation