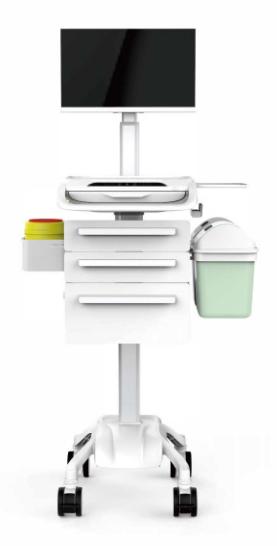

### **AV & Teleconferencing Trolly**

- Equipped with articulating arm with the of rotating and lockable function
- Up to 1-2 monitors
- ABS injection-molded counter top
- Equipped with keyboard and mouse tray
- High-strength aluminum alloy stand
- Hidden wrap cord design
- Large utility box: made from high-strength alloy material
- Tip resistant base
- Equipped with an intelligent terminal 21.5-inch medical all-in-one machine with built-in lithium battery.

### **Solution Scenarios**

AV Medical Trolly

Recording Trolly

Teleconference Trolly

Multi-functional telemedicine trolly