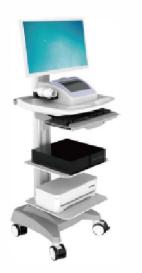

### **Medical Trolly Solutions | Computer**

- The stand: high-strength aluminum alloy, height adjustable
- Ergonomic handle;
- Standard storage basket and printer stand;
- Custom sheet metal case;
- ABS + fiber high-strength base
- Equipped with a 21.5-inch intelligent terminal medical all-in-one machine, built-in lithium battery, wireless network, with a battery life of 6-8 hours.