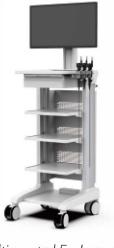

# **RH600 Medical Trolly Solutions**

- The countertop: using advanced one-piece injection molding technology, providing a scratch-resistant surface
- The bracket: can be equipped with one or two arms and features high-strength aluminum alloy columns
- The drawers: convenient storage with the pallet 450\*420mm and up to 20kg load-bearing capacity
- The Pallet: adjustable height for the machine dismantling
- The back panle: hidden power cord design, can be manually opened
- Front and rear ergonomic handles for human body, making the operation convenient
- Hight-strength aluminium alloly, Whisper-quiet, lockable wheels, anti-winding, working for all surfaces including carpet
- The entire vehicle performs excellently in a 10-degree tilt test and a 50km walking test.