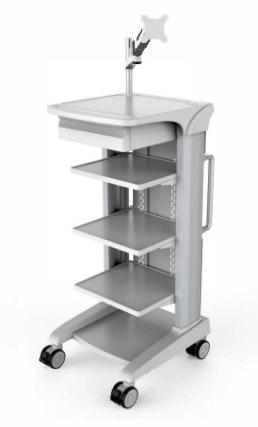

### **Medical Trolly Solutions | Endoscope**

- Medical Trolly Solutions | Endoscope
- The countertop: ABS integrated injection molding with ergonomic and asethetical design
- The attached drawers: providing enough space for storing medicine and other sundries
- The tray: bearing a weight of up to 20kg, height adjustable
- The back panel: designed with hidden wiring and can be opened manually for easy access during maintenance
- Monitor: equipped with a single or dual monitors
- The base: Hight-strength aluminium alloly, Whisper-quiet, lockable wheels, anti-winding, working for all surfaces including carpet

Double Column Endoscope Cart

HD surgical camera series trolley

Single Column Endoscope Cart

Premium endoscope cart

Tablet Endoscope Cart

Multispectral Endoscopy Equipment Cart