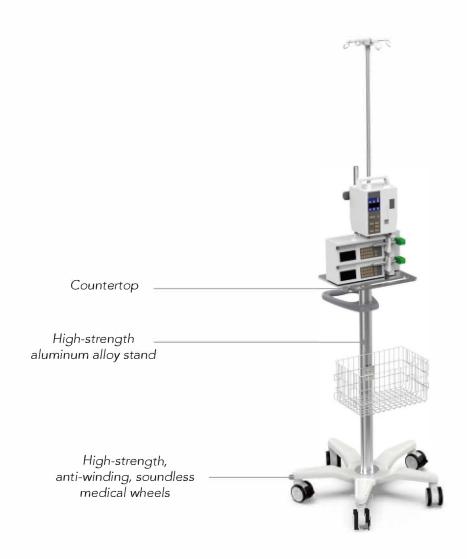

# **RH500 Medical Trolly Solutions**

- The stand: high-strength aluminum alloy, expandable for hanging accessories
- Ergonomic and ajustable handles, easy for operation
- The design: Quick assembling and disassembling, ajustable for the equipments
- High-strength, anti-winding, soundless medical wheels
- The base: Hight-strength aluminium alloly, Whisper-quiet, lockable wheels, anti-winding, working for all surfaces including carpetdiameter 620mm