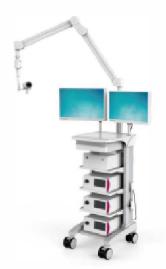

### **AV & Teleconferencing Trolly**

- Equipped with articulating arm with the of rotating and lockable function
- Up to 1-2 monitors
- ABS injection-molded counter top
- Equipped with keyboard and mouse tray
- High-strength aluminum alloy stand
- Hidden wrap cord design
- Large utility box: made from high-strength alloy material
- Tip resistant base
- Equipped with an intelligent terminal 21.5-inch medical all-in-one machine with built-in lithium battery.

### **Solution Scenarios**

AV Medical Trolly

Recording Trolly

Teleconference Trolly

Multi-functional telemedicine trolly