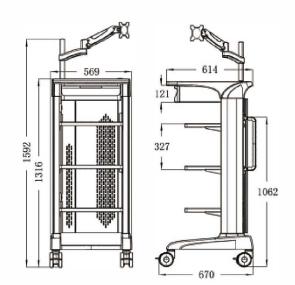

### **Medical Trolly Solutions | Endoscope**

- Medical Trolly Solutions | Endoscope
- The countertop: ABS integrated injection molding with ergonomic and asethetical design
- The attached drawers: providing enough space for storing medicine and other sundries
- The tray: bearing a weight of up to 20kg, height adjustable
- The back panel: designed with hidden wiring and can be opened manually for easy access during maintenance
- Monitor: equipped with a single or dual monitors
- The base: Hight-strength aluminium alloly, Whisper-quiet, lockable wheels, anti-winding, working for all surfaces including carpet

Double Column Endoscope Cart

HD surgical camera series trolley

Single Column Endoscope Cart

Premium endoscope cart

Tablet Endoscope Cart

Multispectral Endoscopy Equipment Cart