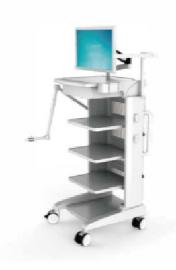

# **Mobile Workstation | Intelligent Nursing Trolly**

- The countertop: ABS integrated injection molding.
- The column: aluminum alloy.
- The drawers: sheet metal.
- Optional accessories: hanging baskets, scalpel boxes, and trash cans are available.
- The base: Whisper-quiet, lockable wheels, anti-winding, working for all surfaces including carpet
- Equipped with a 23.5-inch medical-specific all-in-one intelligent terminal with a built-in lithium battery.

RH101 Mobile Workstation

RH102 Mobile Workstation

RH103 Mobile Workstation