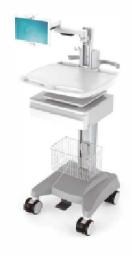

### **AV & Teleconferencing Trolly**

- Equipped with articulating arm with the of rotating and lockable function
- Up to 1-2 monitors
- ABS injection-molded counter top
- Equipped with keyboard and mouse tray
- High-strength aluminum alloy stand
- Hidden wrap cord design
- Large utility box: made from high-strength alloy material
- Tip resistant base
- Equipped with an intelligent terminal 21.5-inch medical all-in-one machine with built-in lithium battery.

### **Solution Scenarios**

AV Medical Trolly

Recording Trolly

Teleconference Trolly

Multi-functional telemedicine trolly