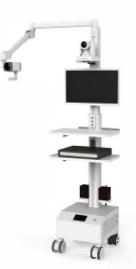

### **AV & Teleconferencing Trolly**

- Equipped with articulating arm with the of rotating and lockable function
- Up to 1-2 monitors
- ABS injection-molded counter top
- Equipped with keyboard and mouse tray
- High-strength aluminum alloy stand
- Hidden wrap cord design
- Large utility box: made from high-strength alloy material
- Tip resistant base
- Equipped with an intelligent terminal 21.5-inch medical all-in-one machine with built-in lithium battery.

### **Solution Scenarios**

AV Medical Trolly

Recording Trolly

Teleconference Trolly

Multi-functional telemedicine trolly