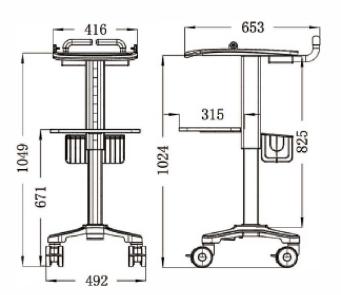

# **RH400 Medical Trolly Solutions**

- The countertop size: 416\*548mm, up to 20kg bearing weight
- Innovative structural design, suitable for small medical equipment
- Ajustable height, up to 250mm, with foot switch
- The stand: square tube with high-strength aluminum alloy, convenient T-shaped slot for hanging various accessories
- Two ergonomic handles at the front and rear for easy operation
- Wheels: high-strength, anti-winding, soundless medical wheels
- Printer board: up to 8kg weight
- Hidden power cord design
- The base: Whisper-quiet, lockable wheels, anti-winding, working for all surfaces including carpet, size: 463\*470\*90mm
- The entire vehicle can perform a 10-degree tilt test and a 50km walking test.