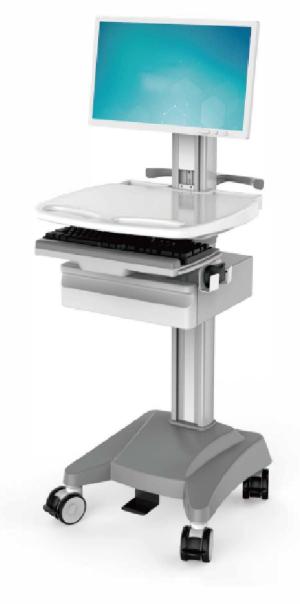

# **Mobile Workstation | Intelligent Nursing Trolly**

- The countertop: ABS integrated injection molding.
- The column: aluminum alloy.
- The drawers: sheet metal.
- Optional accessories: hanging baskets, scalpel boxes, and trash cans are available.
- The base: Whisper-quiet, lockable wheels, anti-winding, working for all surfaces including carpet
- Equipped with a 23.5-inch medical-specific all-in-one intelligent terminal with a built-in lithium battery.

RH101 Mobile Workstation

RH102 Mobile Workstation

RH103 Mobile Workstation