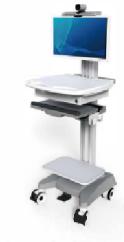

# **Mobile Workstation | Intelligent Nursing Trolly**

- The countertop: ABS integrated injection molding.
- The column: aluminum alloy.
- The drawers: sheet metal.
- Optional accessories: hanging baskets, scalpel boxes, and trash cans are available.
- The base: Whisper-quiet, lockable wheels, anti-winding, working for all surfaces including carpet
- Equipped with a 23.5-inch medical-specific all-in-one intelligent terminal with a built-in lithium battery.

RH101 Mobile Workstation

RH102 Mobile Workstation

RH103 Mobile Workstation