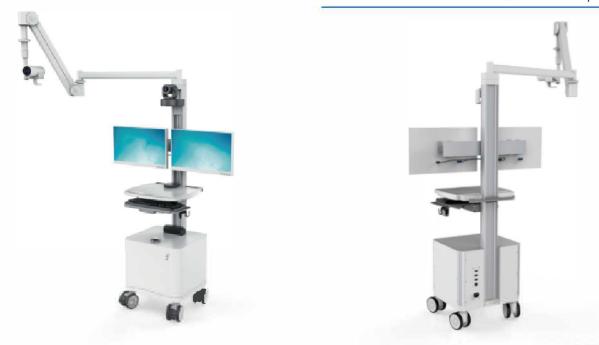

### **Medical Trolly Solutions | Endoscope**

- Medical Trolly Solutions | Endoscope
- The countertop: ABS integrated injection molding with ergonomic and asethetical design
- The attached drawers: providing enough space for storing medicine and other sundries
- The tray: bearing a weight of up to 20kg, height adjustable
- The back panel: designed with hidden wiring and can be opened manually for easy access during maintenance
- Monitor: equipped with a single or dual monitors
- The base: Hight-strength aluminium alloly, Whisper-quiet, lockable wheels, anti-winding, working for all surfaces including carpet

Double Column Endoscope Cart

HD surgical camera series trolley

Single Column Endoscope Cart

Premium endoscope cart

Tablet Endoscope Cart

Multispectral Endoscopy Equipment Cart