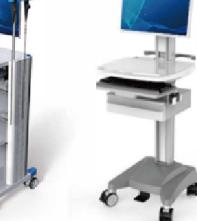

### **Medical Trolly Solutions | Computer**

- The stand: high-strength aluminum alloy, height adjustable
- Ergonomic handle;
- Standard storage basket and printer stand;
- Custom sheet metal case;
- ABS + fiber high-strength base
- Equipped with a 21.5-inch intelligent terminal medical all-in-one machine, built-in lithium battery, wireless network, with a battery life of 6-8 hours.