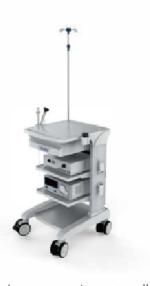

### **Medical Trolly Solutions | Endoscope**

- Medical Trolly Solutions | Endoscope
- The countertop: ABS integrated injection molding with ergonomic and asethetical design
- The attached drawers: providing enough space for storing medicine and other sundries
- The tray: bearing a weight of up to 20kg, height adjustable
- The back panel: designed with hidden wiring and can be opened manually for easy access during maintenance
- Monitor: equipped with a single or dual monitors
- The base: Hight-strength aluminium alloly, Whisper-quiet, lockable wheels, anti-winding, working for all surfaces including carpet

Double Column Endoscope Cart

HD surgical camera series trolley

Single Column Endoscope Cart

Premium endoscope cart

Tablet Endoscope Cart

Multispectral Endoscopy Equipment Cart