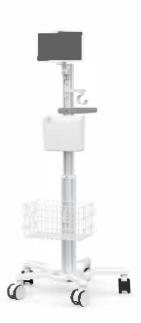

cal Trolly Solutions | Ultrasound**

- ABS countertop: one-piece injection molding process with scratch-resistant surface
- The stand: high-strength aluminum alloy, expandable for hanging accessories
- Printer board: up to 8kg weight
- The base: Hight-strength aluminium alloly, Whisper-quiet, lockable wheels, anti-winding, working for all surfaces including carpet.







### **Medical Trolly Solutions | ECG**

- ABS countertop: one-piece injection molding process with scratch-resistant surface
- The stand: high-strength aluminum alloy, height ajustable
- The design: Quick assembling and disassembling, ajustable for the equipments
- The whole trolly can manage the 10-degree tilt test and 50km walking test
- The plastic handle conforms to ergonomic design, providing strong maneuverability









### **Medical Trolly Solutions | Syringe Pump**

- The stand: high-strength aluminum alloy, height ajustable
- The design: Quick assembling and disassembling, ajustable for the equipments
- The whole trolly can manage the 10-degree tilt test and 50km walking test
- High-strength plastic material load-bearing chassis (optionally available with large-size high-strength aluminum alloy chassis).
- The chassis is made of high-strength aluminum alloy, diameter 620mm
- High strength plastic laoding-bearing chasis (optional for larger size, alumnium alloy chasis)









### **Medical Trolly Solutions | Computer**

- The stand: high-strength aluminum alloy, height adjustable
- Ergonomic handle;
- Standard storage basket and printer stand;
- Custom sheet metal case;
- ABS + fiber high-stre