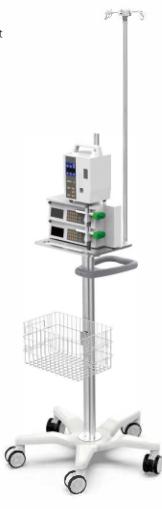

### **Medical Trolly Solutions | Syringe Pump**

- The stand: high-strength aluminum alloy, height ajustable
- The design: Quick assembling and disassembling, ajustable for the equipments
- The whole trolly can manage the 10-degree tilt test and 50km walking test
- High-strength plastic material load-bearing chassis (optionally available with large-size high-strength aluminum alloy chassis).
- The chassis is made of high-strength aluminum alloy, diameter 620mm
- High strength plastic laoding-bearing chasis (optional for larger size, alumnium alloy chasis)