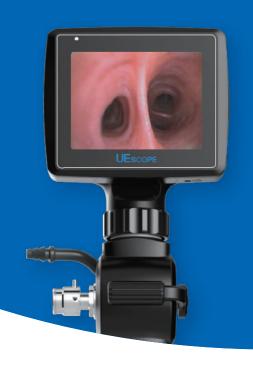

#### **SPECIFICATIONS**

| Display           | 3" TFT LCD                   | Camera        | CMOS                        |
|-------------------|------------------------------|---------------|-----------------------------|
| Tilt and Rotation | 0°-180° tilt, 0°-180° rotate | Memory        | 32G                         |
| Distal Dip Angle  | upward 160°+, downward 130°+ | Battery Life  | ≥ 180 mins on a full charge |
| Angle of View     | 90°                          | Charging Time | < 4 hrs                     |
| Depth of field    | 3-100mm                      |               |                             |