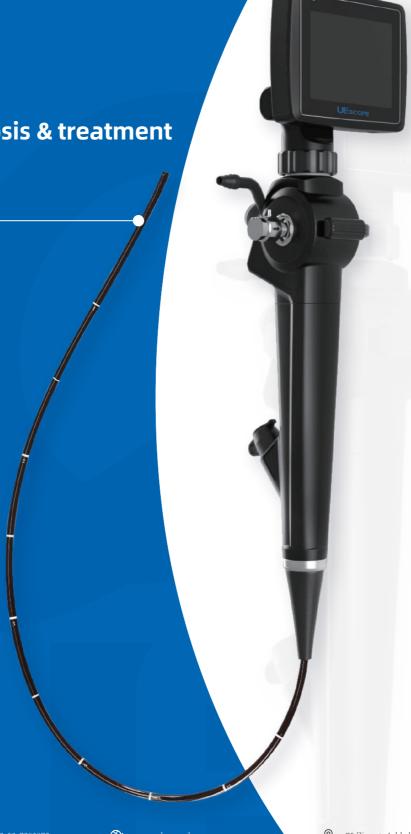

# **Flexible** Videoscope

Versatile

Specialized: bedside diagnosis & treatment

## **READY FOR BEDSIDE**

- · lightweight (≤500g)
- · self-contained

#### **READY FOR EMS**

· integrated battery

### **DURABLE**

- heat-resistant, corrosion-resistant, wear-resistant, and non-conductive material
- crystal sapphire screen and camera lens

| Insertion tube outer<br>diameter (mm) | Working channel<br>diameter (mm) | Recommended for                                                                                                                       |  |
|---------------------------------------|----------------------------------|---------------------------------------------------------------------------------------------------------------------------------------|--|
| Ø 2.6                                 |                                  | • inspection                                                                                                                          |  |
| Ø 2.8                                 |                                  | <ul><li>pediatric airway management</li><li>check the placement of DLT</li><li>check the placement of endobronchial blocker</li></ul> |  |
| Ø 3.8                                 |                                  |                                                                                                                                       |  |
| Ø 3.1                                 | Ø 1.2                            | <ul> <li>endotracheal drug administration &amp; inspection</li> </ul>                                                                 |  |
| Ø 3.9                                 | Ø 1.5                            | • tracheal intubation                                                                                                                 |  |
| Ø 4.5                                 | Ø 1.5                            | check the placement of DLT                                                                                                            |  |
| Ø 5.2                                 | Ø 2.2                            | • suction sputum                                                                                                                      |  |
| Ø 5.2                                 | Ø 2.6                            | <ul><li>BAL procedures</li><li>remove foreign objects</li></ul>                                                                       |  |
| Ø 5.5                                 | Ø 2.4                            | • sample lung issue                                                                                                                   |  |