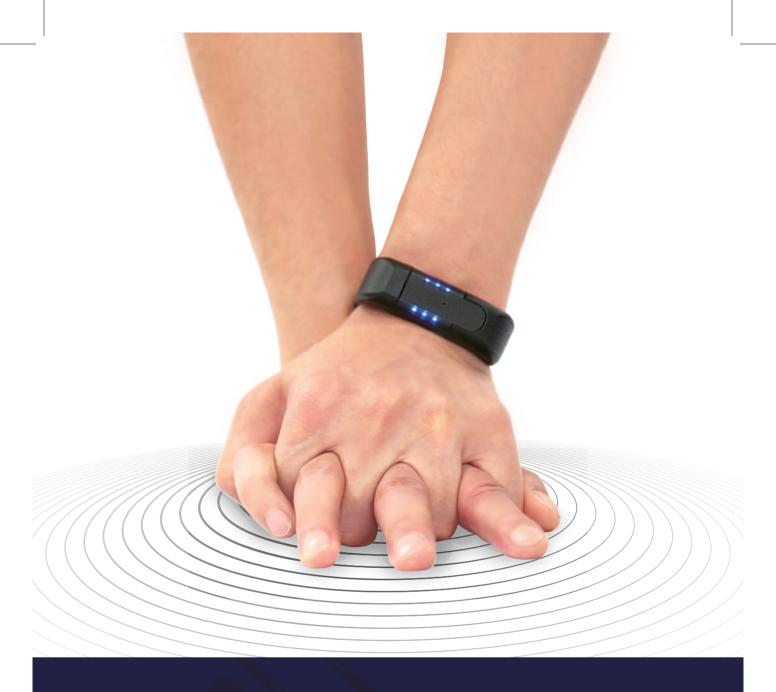

#### **Chest compression depth feedback**

The chest compression depth guide is provided through the LEDs on both sides of the CPRBAND. These indicators are instantly displayed when you press the chest, and you can adjust the pressure depth in real time.

#### **Pressure Depth**

LED indicator enables measurement of chest compression depth