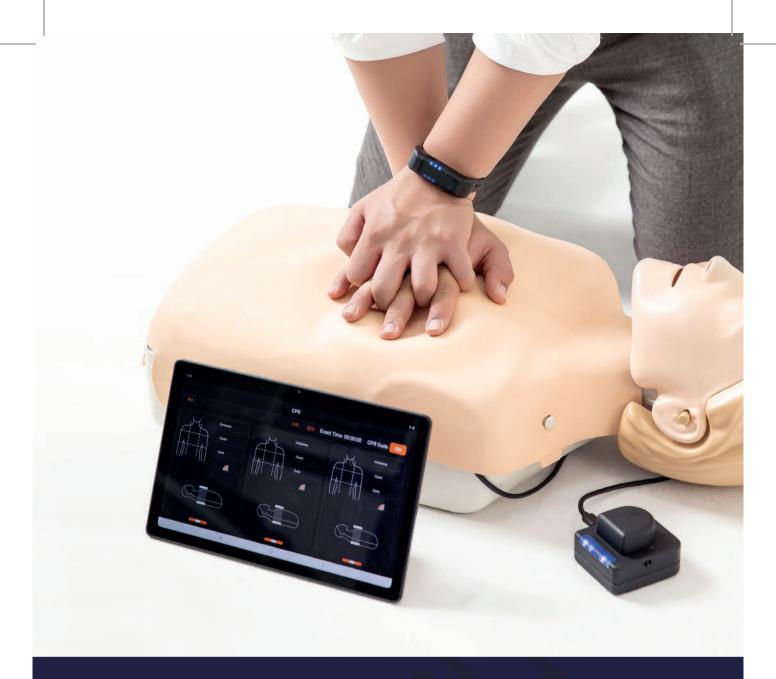

#### **Immediately**

CPRBAND enters CPR mode in 2 seconds. Accurate cardiopulmonary resuscitation can be achieved quickly in CPR situations.

#### Design

The LED shows the chest pressure depth in real time. Its intuitive design makes it easy to see in emergency situations, helping you get High Quality CPR.

#### Review

CPRBAND supports Bluetooth wireless communication function. You can see information about CPR in your application.

#### **Chest compression depth feedback**

The chest compression depth guide is provided through the LEDs on both sides of the CPRBAND. These indicators are instantly displayed when you press the chest, and you can adjust the pressure depth in real time.

# Real Time CPR 60 30 CEN 0.0 REAL TIME COMPRESSION DEPTH Real Time CPR Summary TOTAL TIME CORRECT CPR TOTAL CPR 00:00 0 Time 0 Time Current CPR Data CPR RATE CPR RATE