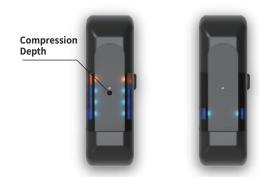

#### Design

The LED shows the chest pressure depth in real time. Its intuitive design makes it easy to see in emergency situations, helping you get High Quality CPR.

#### **Chest compression depth feedback**

The chest compression depth guide is provided through the LEDs on both sides of the CPRBAND. These indicators are instantly displayed when you press the chest, and you can adjust the pressure depth in real time.

#### **Pressure Depth**

LED indicator enables measurement of chest compression depth