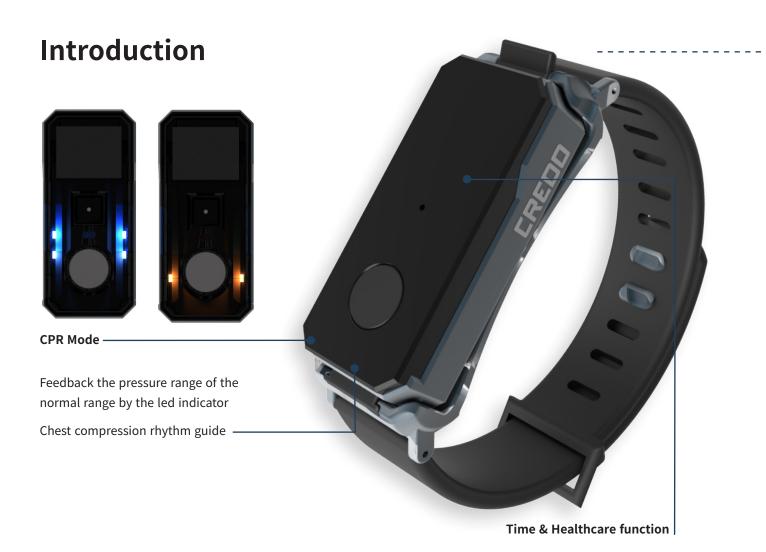

#### Wearable

CPRBAND is worn on the wrist. It is lightweight and gives you time and health information.

#### **Immediately**

CPRBAND enters CPR mode in 2 seconds. Accurate cardiopulmonary resuscitation can be achieved quickly in CPR situations.

#### Design

The LED shows the chest pressure depth in real time. Its intuitive design makes it easy to see in emergency situations, helping you get High Quality CPR.

#### **Chest compression depth feedback**

The chest compression depth guide is provided through the LEDs on both sides of the CPRBAND. These indicators are instantly displayed when you press the chest, and you can adjust the pressure depth in real time.

#### Chest compression rhythm guide

The chest compressive beat guide is made through the Buzzer built into the CPRBAND. The Buzzer will sound the appropriate chest compressions and by this beat you will be able to perform right CPR.