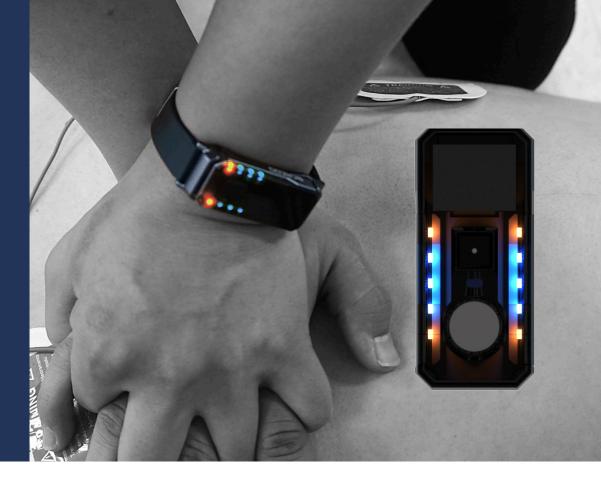

#### Wearable

CPRBAND is worn on the wrist. It is lightweight and gives you time and health information.

#### **Immediately**

CPRBAND enters CPR mode in 2 seconds. Accurate cardiopulmonary resuscitation can be achieved quickly in CPR situations.

#### Design

The LED shows the chest pressure depth in real time. Its intuitive design makes it easy to see in emergency situations, helping you get High Quality CPR.

#### Review

CPRBAND supports Bluetooth wireless communication function. You can see information about CPR in your application.

#### **Chest compression depth feedback**

The chest compression depth guide is provided through the LEDs on both sides of the CPRBAND. These indicators are instantly displayed when you press the chest, and you can adjust the pressure depth in real time.