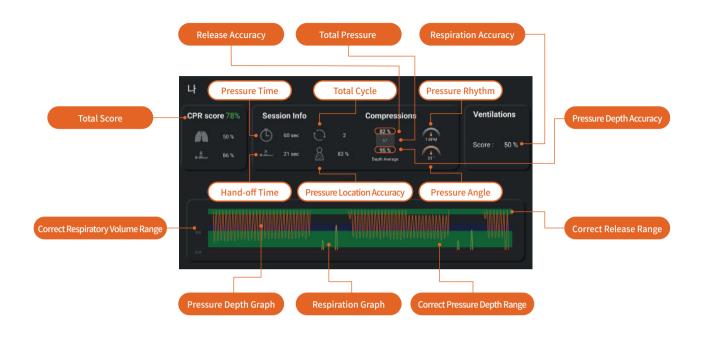

#### • Measurement

Pressure Depth

Pressure Position

Pressure Rhythm

Pressure Angle

Full Release

Respiration

Time of Respiration

Time of Pressure

Hand-off Time

Graph

#### O CPR Report