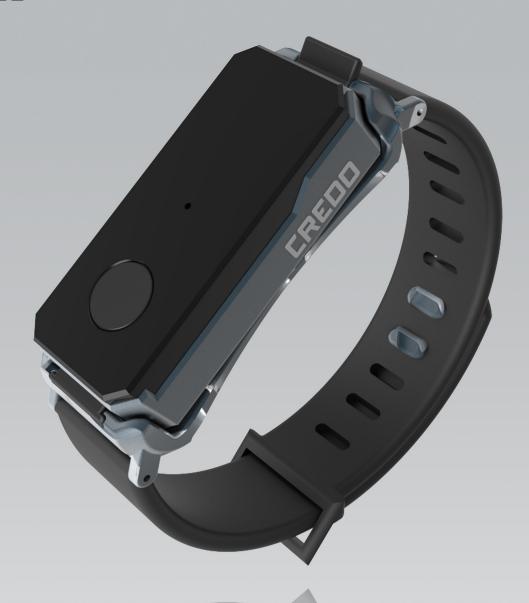

#### Wearable

CPRBAND is worn on the wrist. It is lightweight and gives you time and health information.

#### Design

The LED shows the chest pressure depth in real time. Its intuitive design makes it easy to see in emergency situations, helping you get High Quality CPR.

#### Module

Dimension: 45 X 19 X 8 mm

Weight: 11.0g Battery: 100mAh

#### **Band**

Dimension: 247 X 15 X 9 mm

Weight: 20.4g