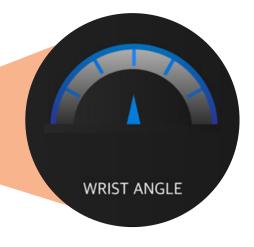

#### Chest compression angle measurement

The compression axis is the information about the correct CPR posture. The application provides information about the chest compression axis that was not provided by existing products.