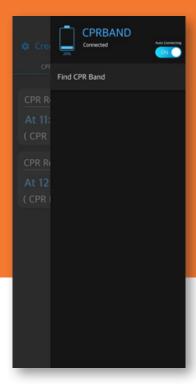

#### **Bluetooth communication**

CPRBAND is connected to the smartphone with Bluetooth function and displays the record of CPRBAND through smartphone app.