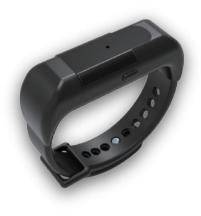

#### Wearable

CPRBAND is worn on the wrist. It is lightweight and gives you time and health information.

#### **CREDO-CBT**

Wear on the Wrist Measure the Pressure Depth, Rhythm, Angle