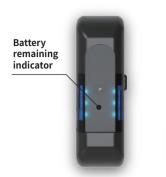

#### Wearable

CPRBAND is worn on the wrist. It is lightweight and gives you time and health information.

#### Review

CPRBAND supports Bluetooth wireless communication function. You can see information about CPR in your application.