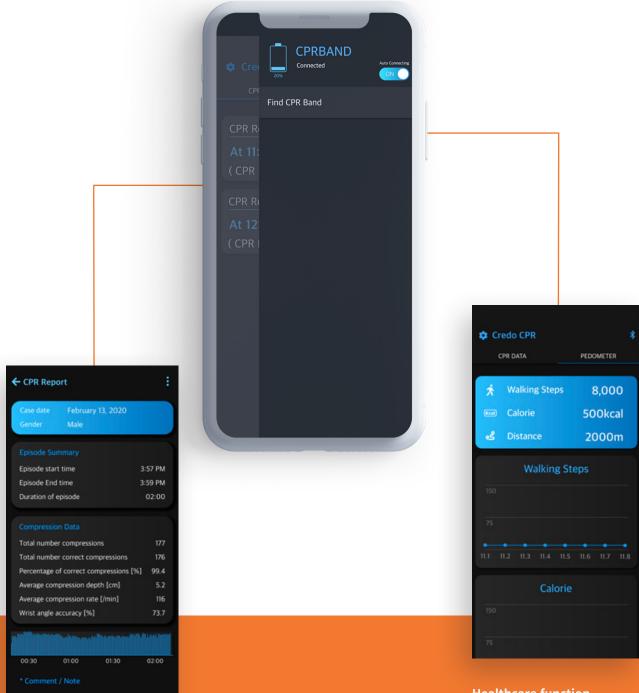

#### Review

CPRBAND supports Bluetooth wireless communication function. You can see information about CPR in your application.

#### **Bluetooth communication**

CPRBAND is connected to the smartphone with Bluetooth function and displays the record of CPRBAND through smartphone app.

#### **Save CPR Report**

Recorded cardiopulmonary records are stored inside of the unit. When you linked the band with the application, the record goes to the smartphone and the record inside of the CPRBAND disappears.

#### **CPR Report**

- Report Transmission function (PDF)

#### **Healthcare function**

CPRBAND is equipped with healthcare function, so that users can get information about healthcare.

- Time
- Pedometer
- Calorie burned check
- Movement distance measurement