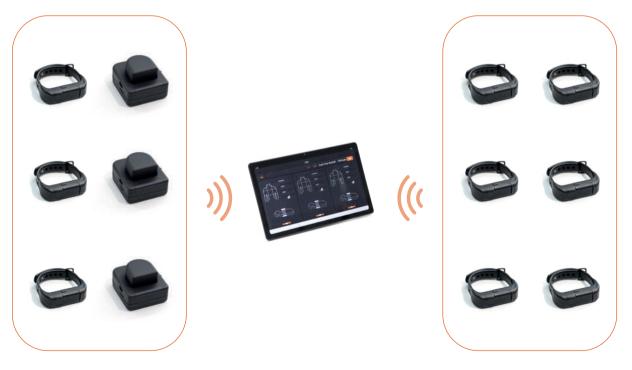

fessionalism**

Provides various information related to CPR

#### • Measurement

Pressure Depth

Pressure Position

Pressure Rhythm

Pressure Angle

Full Release

Respiration

Time of Respiration

Time of Pressure

Hand-off Time

Graph

#### Composition



#### AIO-PAD

Installation in Manikin Measure the Pressure Position, Depth, Rhythm, Full Release, Resuscitation



#### **USB-5pin Cable**

Connect with Pad and Module



#### **AIO-Communication Module**

Bluetooth transmission of information generated by PAD Power Management



#### **Neodium Magnet**

Neodium Magnet, Attach to a manikin bag to measure respiration



#### **CREDO-CBT**

Wear on the Wrist Measure the Pressure Depth, Rhythm, Angle



#### **Charging Bag**

Set with 3 AIOs

#### O CPR Report



#### Connect by Bluetooth



**Connect 3 AIOs at Once** 

**Connect 6 CPRBANDs** 

# O Distance Education **Trainer Screen Trainee Screen Trainee Screen** Session Info **Training Creation Screen Trainer Screen Video Learning and Practice**



**Real-time Check of Trainee Pratice** 

**Sharing CPR Report**