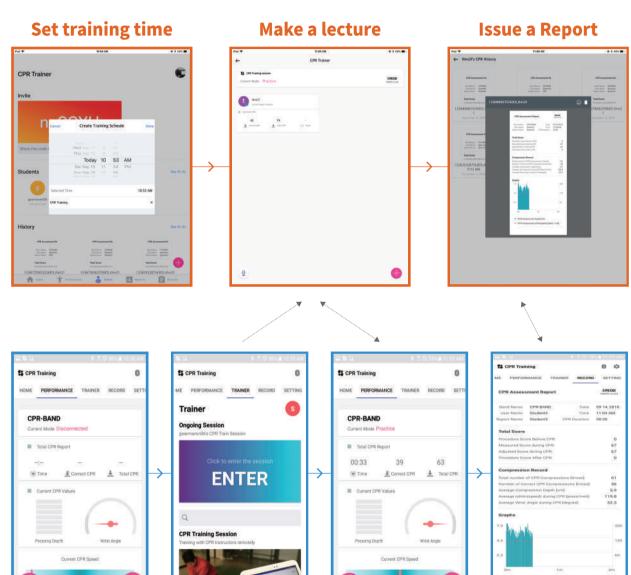

# O Distance Education **Trainer Screen Trainee Screen Trainee Screen** Session Info **Training Creation Screen Trainer Screen Video Learning and Practice**

**Real-time Check of Trainee Pratice** 

**Sharing CPR Report** 