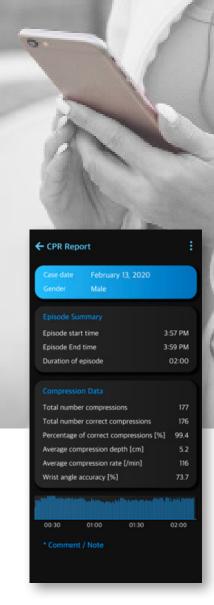

#### **Save CPR Report**

Recorded cardiopulmonary records are stored inside of the unit. When you linked the band with the application, the record goes to the smartphone and the record inside of the CPRBAND disappears.

#### **CPR Report**

- Report Transmission function (PDF)