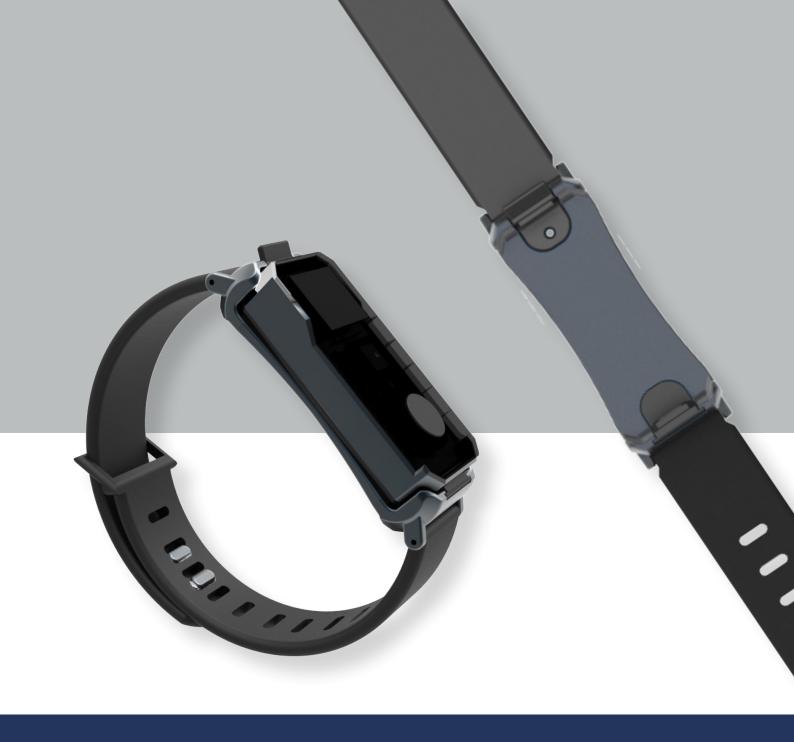

#### Wearable

CPRBAND is worn on the wrist. It is lightweight and gives you time and health information.

#### Design

The LED shows the chest pressure depth in real time. Its intuitive design makes it easy to see in emergency situations, helping you get High Quality CPR.

#### **Chest compression depth feedback**

The chest compression depth guide is provided through the LEDs on both sides of the CPRBAND. These indicators are instantly displayed when you press the chest, and you can adjust the pressure depth in real time.