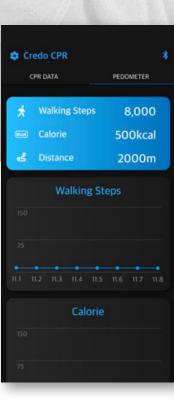

#### **Healthcare function**

CPRBAND is equipped with healthcare function, so that users can get information about healthcare.

- Time
- Pedometer
- Calorie burned check
- Movement distance measurement

#### **Healthcare function**

- Pedometer
- Calorie burned check
- Sleep pattern check