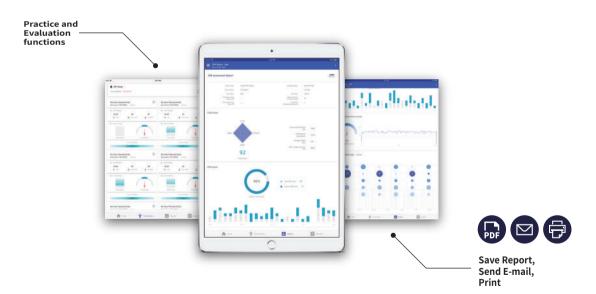

#### **Save CPR Report**

Recorded cardiopulmonary records are stored inside of the unit. When you linked the band with the application, the record goes to the smartphone and the record inside of the CPRBAND disappears.

#### **CPR Report**

- Report Transmission function (PDF)

#### **CPR History**

Correct chest compression time, Total chest compression time, Total CPR time record