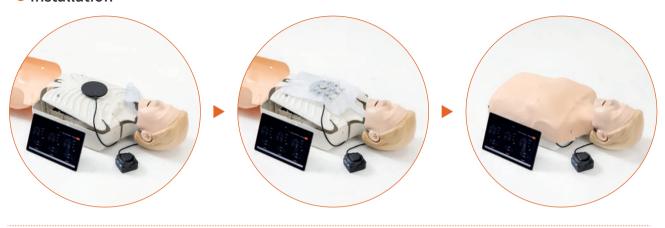

depth

#### **Pressure Posture**

Notify the practitioner posture in real time during chest compression



#### **CPR History**

Correct chest compression time, Total chest compression time, Total CPR time record

# Pressure Axis & Pressure Depth

Real-time notification of the practitioner's posture and depth in chest compression

#### **Pressure Rhythm**

Real-time rhythm notification when chest pressure





**CPR Band Connect and lecture Enter** 







# CPR BAND Composition

**Basic Set** 

CPR BAND 1ea

Premium Set

CPR BAND 6ea Charging Bag

# **CPR BAND Specification**

Dimension

105 x 63 x 21

Weight

21.9g

Battery

100mAh

# Operating Condition

0-

Temperature

0~ 40°C

Humidity

0 ~ 95 %

Atmospheric pressure

1,014 ~ 617 mbar





CPR Smart All in One



#### Installation



#### Features

#### **Compatibility**

Compatible with basic CPR manikins

#### **Efficiency**

Control 3 Products in one App

#### **Professionalism**

Provides various information related to CPR

#### • Measurement

Pressure Depth

Pressure Position

Pressure Rhythm

Pressure Angle

Full Release

Respiration

Time of Respiration

Time of Pressure

Hand-off Time

Graph

#### Composition



#### AIO-PAD

Installation in Manikin Measure the Pressure Position, Depth, Rhythm, Full Release, Resuscitation



#### **USB-5pin Cable**

Connect with Pad and Module



#### **AIO-Communication Module**

Bluetooth transmission of information generated by PAD Power Management



#### **Neodium Magnet**

Neodium Magnet, Attach to a manikin bag to measure respiration



#### **CREDO-CBT**

Wear on the