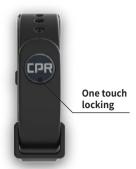

thcare.











- Time
- Pedometer
- Calorie burned check
- Movement distance measurement

# **Specification**

#### Module

Dimension: 45 X 19 X 8 mm

Weight: 11.0g Battery: 100mAh

#### **Band**

Dimension: 247 X 15 X 9 mm

Weight: 20.4g

#### **Operating condition**

Temperature : 0 ~ 40 °C Humidity : 0 ~ 95 %

Atmospheric pressure: 1,014 ~ 617 mbar

#### ----- Bluetooth Connection



#### **CPR Report**

- Report Transmission function (PDF)

#### **Healthcare function**

- Pedometer
- Calorie burned check
- Sleep pattern check

#### **Product information**

ManufacturerCREDO ltd.CountrySouth Korea

Address 302, Palexgold, 86, Baeul-ro, Wonju-si, Gangwon-do

Tel (+82) 33 766 8901
Fax (+82) 33 766 8902
E-mail credo@credo-ltd.com
Homepage www.credo-ltd.com





For Training

#CREDO







#### **Compatibility**

Apply to existing manikin Available for all manikins

#### **Efficiency**

Multiple CPR BANDs can be controlled with one application

#### Convenience

One touch locking

#### **Pressure Depth**

LED indicator enables measurement of chest compression depth

#### **Pressure Posture**

Notify the practitioner posture in real time during chest compression



#### **CPR History**

Correct chest compression time, Total chest compression time, Total CPR time record

# Pressure Axis & Pressure Depth

Real-time notification of the practitioner's posture and depth in chest compression

#### **Pressure Rhythm**

Real-time rhythm notification when chest pressure





**CPR Band Connect and lecture Enter** 







# CPR BAND Composition

**Basic Set** 

CPR BAND 1ea

Premiu